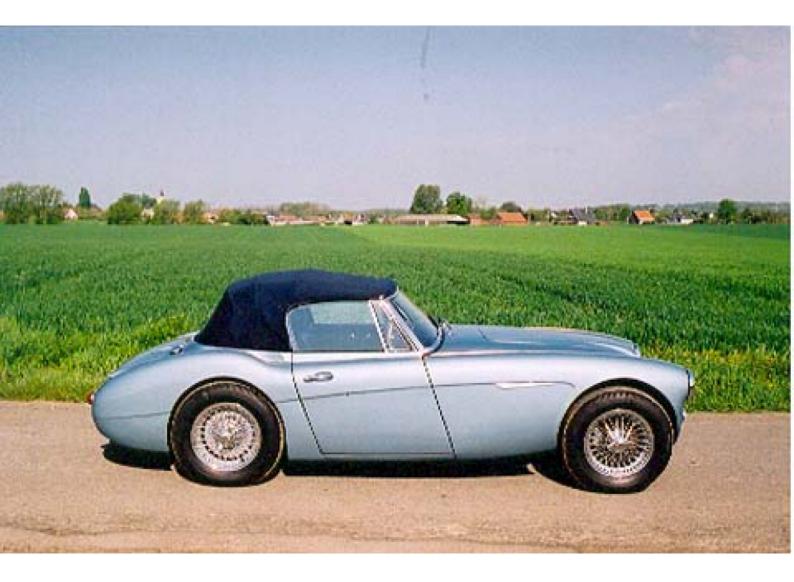

## Austin Healey 3000 MKIII

1965

Galerie

This big Healey was totally restored in our workshop a couple of years ago. Finished in the attractive Ice blue colour with dark blue leather trim and dark blue mohair hood, the Healey did practically not run at all after this costly restoration. A set of chrome 72 spoke wire wheels with 185 x 15 Avon tyres complement nicely the attractive big Healey appearance. We are mounting at the moment a Getrag 5-speed box and intend to fit in the same go, a set of bumpers to the car. Mechanically, the nicely detailed engine compartiment, not only looks great, but also behaves fantastically when tested on the road. What a splendid sound from the SS-exhaust ! The previous owner invested probably twice our asking price in this car... So, here is your chance to buy this attractive MKIII Healey at a tempting 40.000 euro