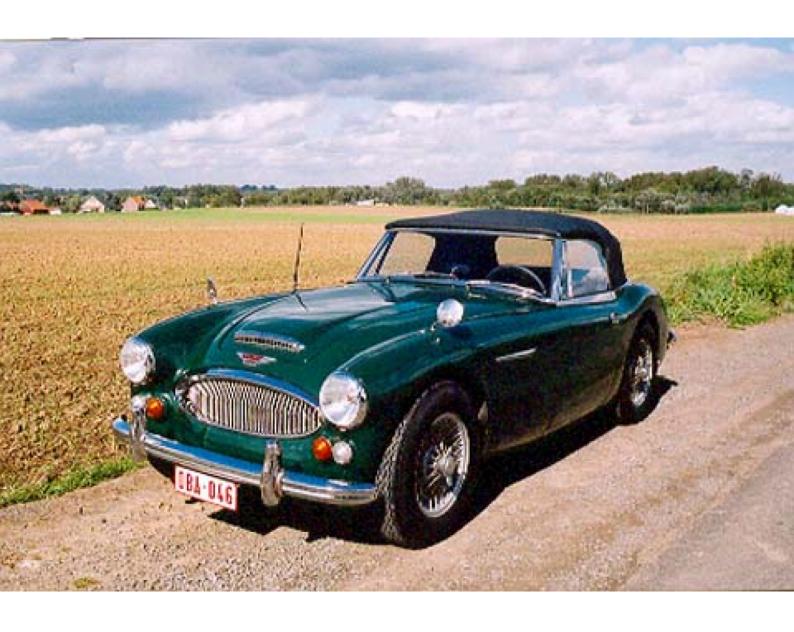

## Austin Healey 3000 MKIII

1966

Galerie

Very presentable big Healey. This last series is sought after because of the more comfortable wrap around windscreen, wind-up windows and easy to erect and fold down hood system. These BJ8's had also the most powerful 6 cylinder, 3 liter engine (150 HP). Although the paint job dates from about 15 years ago, the presentation is still nice in british racing green and evenso attractive is the black interior. In our workshop, which has a great experience in Healey's, we reconditionned not so long ago, the engine completely, fitted a new stainless steel exhaust and treated this sportscar on a set of brand new wire wheels + hubs and Avon tyres. Chassis and body are absolutely corrosion free because this car came initially from California. With some tender loving care, this BJ8 Healey could be a great classic and your pride and joy. Yours for an affordable 30.000 euro

| Marque                | Austin Healey |
|-----------------------|---------------|
| Modèle                | 3000 MKIII    |
| Année de construction | 1966          |
| Volant                | Gauche (LHD)  |
|                       |               |