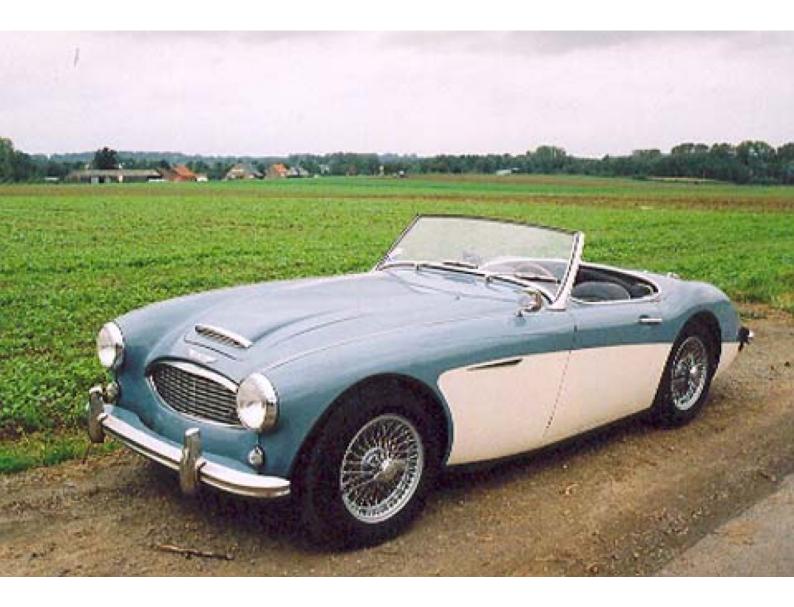

1960

Galerie

Very rare and sought after 2 seater version of this early big Healey model. Considered by many as the purest and most elegant Healey 3000 model. Cosmetically restored approx. 8 years ago by Belgian British sportscar import specialist. Beautiful presentation in Ice blue and Old English white. Super sound body and chassis. Nice interior in dark blue leather and white piping with dark blue carpets. Correct and functional instrumentation. Full weather equipment in excellent condition. Equipped with optical identical 100/6 , 2.6 L 6 cylinder engine instead of the later 3.0 L unit coupled to correct 4 speed + OD gearbox. New wheels and tyres. Typical glorious sound through recent stainless steel exhaust. A snip at a very cheap 25.000 euro

| Marque                | Austin Healey |
|-----------------------|---------------|
| Modèle                | MKI 2-seater  |
| Année de construction | 1960          |
| Volant                | Gauche (LHD)  |