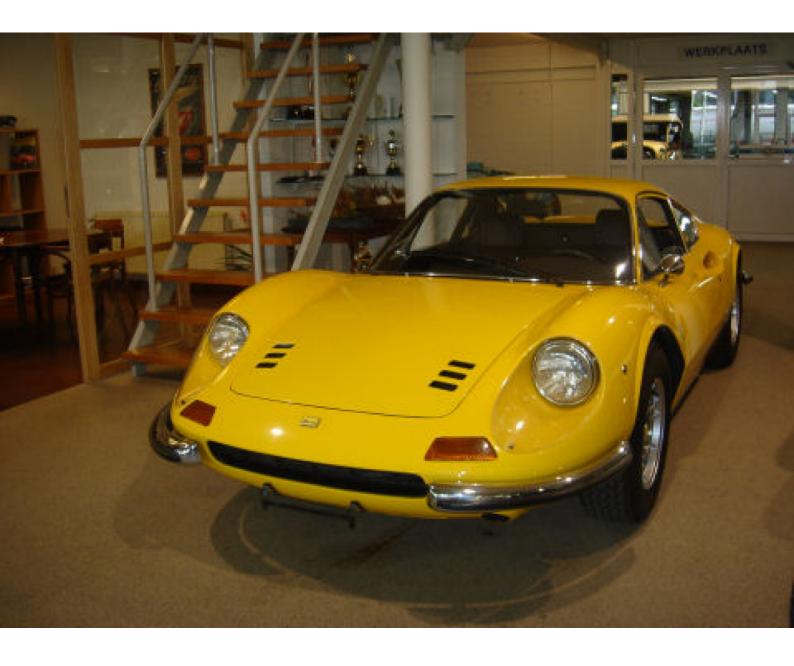

## Ferrari Dino 246 GT

1971

Galerie

Some sportscars seem to find automatically their way to my classic car garage. The Ferrari Dino is certainly one of these! But tell me, who can resist - the perfect sensual shape of this baby Ferrari? - the punch of the high tech V6? - the sporty sound? - the exciting go-cart feeling on the road? - the great future this iconic Ferrari certainly has in front of her? Before I even had the time to advertise this little jewel on my website one of my regular Belgian customers (excellent combination because this fly-yellow Dino is an original Belgian Ferrari sold by the famous Brussels Ferrari dealer: garage Francorchamps!) walked-in into my showroom and bought her on the spot& Shall I reserve the next Dino for you?

| Marque                | Ferrari      |
|-----------------------|--------------|
| Modèle                | Dino 246 GT  |
| Année de construction | 1971         |
| Volant                | Gauche (LHD) |
|                       |              |