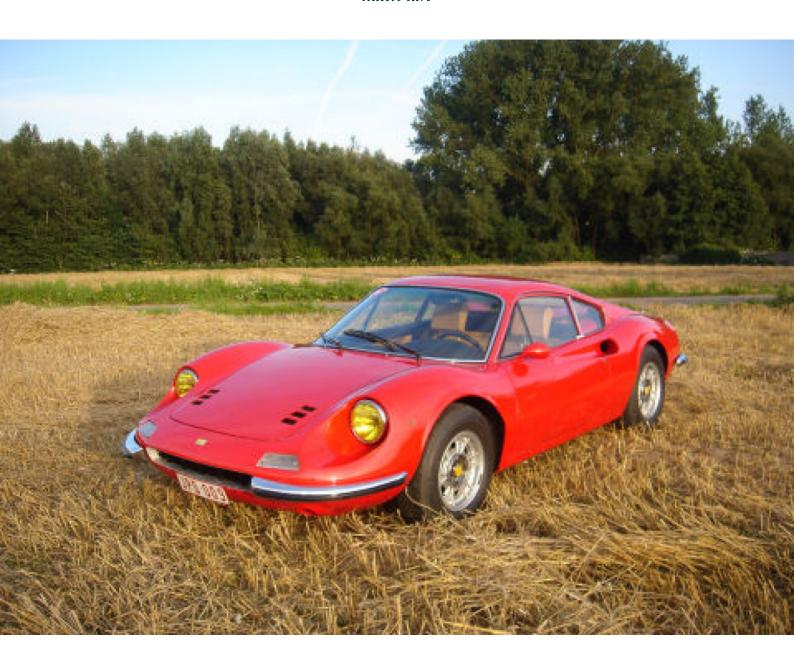

## Ferrari Dino 246 GT

1973

Galerie

Regular visitors of my website have noticed that I always had a weak spot for Dino's... I am delighted to add on the long list another attractive example of these iconic Ferrari berlinetta's which went through my hands during my classic car career. It is an original French GT with the original period Pozzi sticker still clearly visible on the rear window (nice touch to have this sticker there !). The presentation in typical Ferrari Rosso, probably repainted in original colour once many years ago, is still nice but not absolutely perfect. The inside in original beige vinyl trim, is excellent. Structurally, this Dino is a super quality sportscar with excellent clean and undamaged chassis + aluminium undertray and a very nice looking engine bay. On the road, this stylish Dino GT is probably one of the best I have ever driven. Good power from the 2,4 L 6 cylinder engine, excellent gearbox and sensational general road behaviour typical for this mid engined berlinetta. Offered for sale in todays' buoyant classic car market at a very reasonable price, this Dino has certainly a beautiful future to expect (in you hands?).