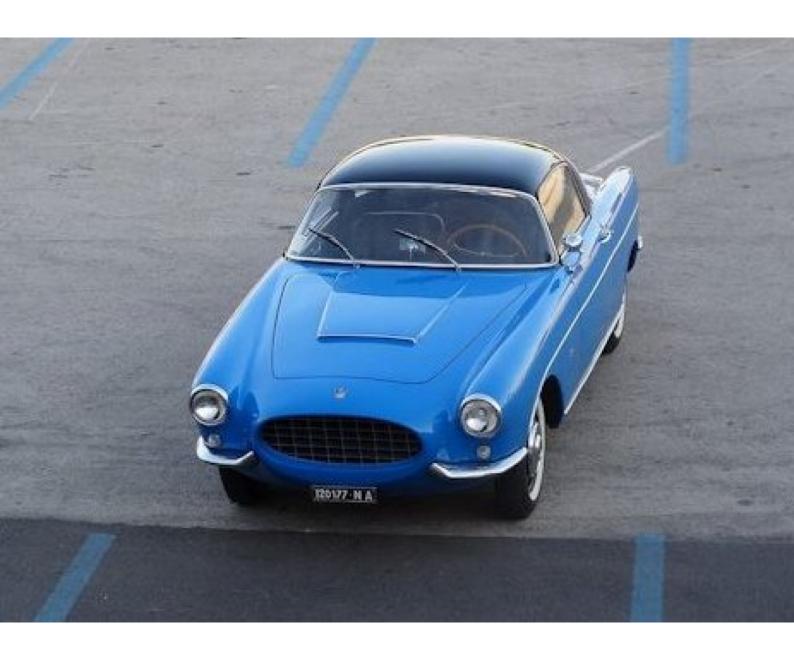

## Fiat Giannini Boano

1956

Galerie

Fiat - Giannini Boano 1956 LHD My fascination for etceterinis has brought yet another very special Fiat derivate into my stock. The basis for this exotic Coupé is a 1956 Fiat 1100 TV which from day 1 has been tuned-up by Giannini and very elegantly coachbuilt by Boano. In the past Giannini Automobili has proved with many competition successes to be a real wizard when it comes to tune-up these little Fiat engines. On this already sporty 1100 TV (Turismo Veloce) basis ,Giannini enlarged the cylinder capacity to 1250 cc, fitted high compression pistons, a re-profiled camshaft and a big 36 inch double Weber carburettor. A promising mechanical elaboration! When Felice Mario Boano left Ghia in 1955 and before starting in 1957 at the newly founded Centro Style Fiat, Boano had created his own factory: Boano Lavorazioni Speciali. This extremely elegant Giannini Boano Coupé, entirely except the doors coachbuilt in aluminium, is probably the only remaining example of a small batch of 10 such sport-Coupés. Not only a promising Concours dElegance contender... but also a rally car which needs to be taken seriously! One of these Giannini Boano sport-Coupés participated at the 1959 Targa Florio and arrived 4-th in class and 15-th OA. During the recent 2014 Mille Miglia, 2 young, very enthusiast Belgian classic car friends proved 55 years later, once again, that this Fiat Giannini Boano is an excellent rally car by driving the 1.700 Km without any mechanical problem! The only thing they had to think about was fill-up the fuel tank from now and then... The cars previous history shows very few previous owners amongst which one with 47 years of ownership. The last Italian owner undertook a comprehensive restoration respecting rigorously the originality of this particular car. Even the original colour combination for coachwork and interior trim was respected. Hundreds of photos illustrate, in a very detailed way, this quality restoration.