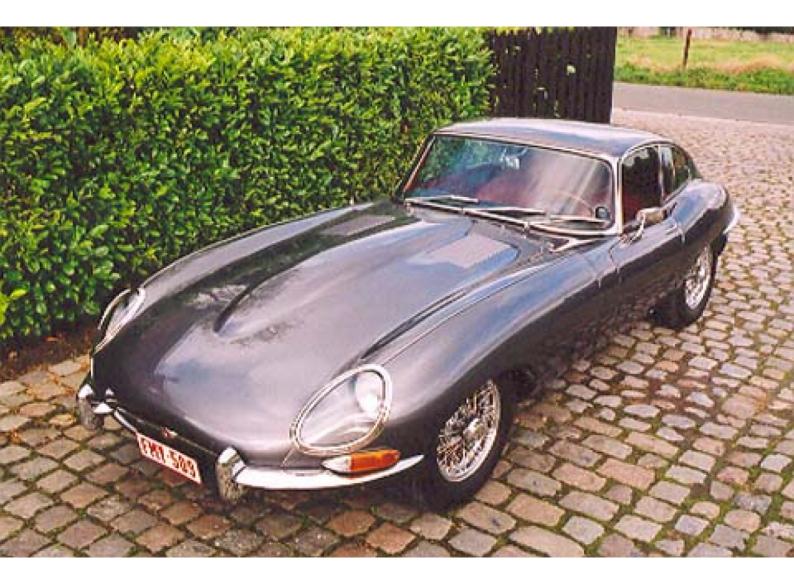

## Jaguar E-type Coupé SI

1961

Galerie

This very early "Flat Floor" model has chassis nr 190. It is the third time in 15 years that this E-type is on our stocklist. The first time, she came from the USA as a super sound original car with matching numbers but in need of a full restoration. Two owners and 15 years later, the car is in absolutely pristine condition and a fortune has been spent... Finished in, as she was originally, gun metal grey with red leather interior, this E-type can only be described as spotless from presentation. The last owner did some extra tuning and balancing work to the engine which results now in an impressively powerful but smooth sportscar on the road. So close to perfection that the last owner did not dare driving her, afraid he would damage his pride and joy. Do you have the guts to do so ? Available at a fraction of the total restoration cost for only - euro.