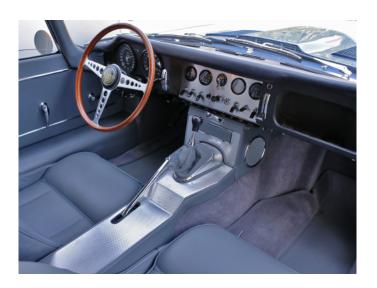

In our opinion the original Opalescent Silver Blue colour combination with the Light Blue leather trim on the stylish early bucket seats together with the alloy finishing on central dashboard and tunnel cover is one of the most attractive liveries one could wish for on a 1-st series E-type!