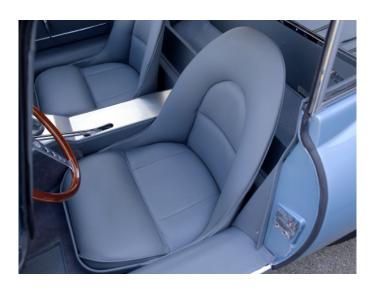

In our opinion the original Opalescent Silver Blue colour combination with the Light Blue leather trim on the stylish early bucket seats together with the alloy finishing on central dashboard and tunnel cover is one of the most attractive liveries one could wish for on a 1-st series E-type!