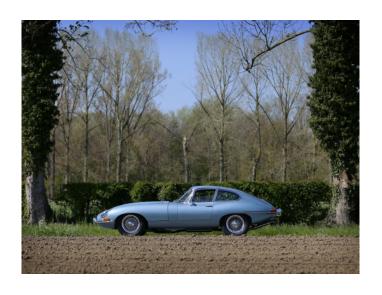

Over a period of 4 years the puzzle comes back together, each peace properly restored, and assembled to this magnificent Jaguar E-type S1 3.8 Coupé. Matching numbers and colours and correct till the smallest details.

In our opinion the original Opalescent Silver Blue colour combination with the Light Blue leather trim on the stylish early bucket seats together with the alloy finishing on central dashboard and tunnel cover is one of the most attractive liveries one could wish for on a 1-st series E-type!