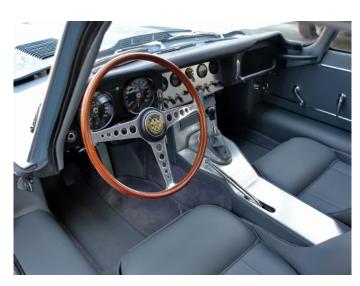

In our opinion the original Opalescent Silver Blue colour combination with the Light Blue leather trim on the stylish early bucket seats together with the alloy finishing on central dashboard and tunnel cover is one of the most attractive liveries one could wish for on a 1-st series E-type!