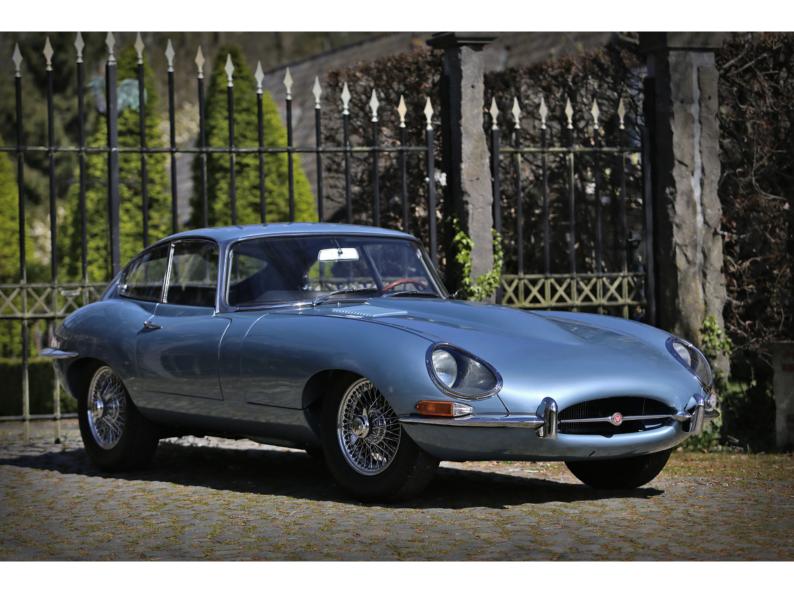

Chassis number 885771 was produced by Jaguar in March 1962 and is an immediate post-"Flat Floor" model still showing the transition characteristics (straight rear bulkhead, flat boot hinges, etc...) confirming its early production and rarity.

In our opinion the original Opalescent Silver Blue colour combination with the Light Blue leather trim on the stylish early bucket seats together with the alloy finishing on central dashboard and tunnel cover is one of the most attractive liveries one could wish for on a 1-st series E-type!

Add to this the pristine presentation fresh from a very skilled restoration and we can truly speak about a resurrection 59 years after this beauty was born.

After all this hard work and dedication chassis 885771 is ready for the 60 years anniversary festivities all Jaguar E-type owners are longing to participate at.