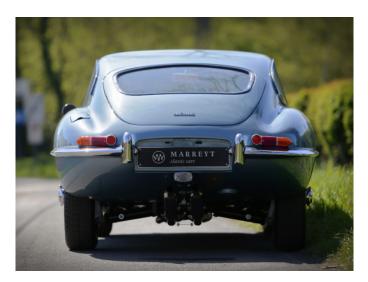

Over a period of 4 years the puzzle comes back together, each peace properly restored, and assembled to this magnificent Jaguar E-type S1 3.8 Coupé. Matching numbers and colours and correct till the smallest details.

Add to this the pristine presentation fresh from a very skilled restoration and we can truly speak about a resurrection 59 years after this beauty was born.

After all this hard work and dedication chassis 885771 is ready for the 60 years anniversary festivities all Jaguar E-type owners are longing to participate at.