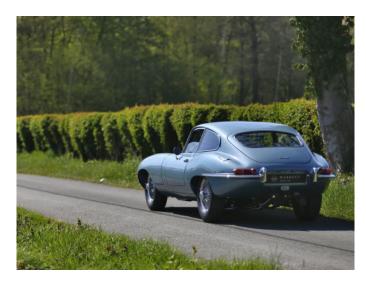

Over a period of 4 years the puzzle comes back together, each peace properly restored, and assembled to this magnificent Jaguar E-type S1 3.8 Coupé. Matching numbers and colours and correct till the smallest details.

Add to this the pristine presentation fresh from a very skilled restoration and we can truly speak about a resurrection 59 years after this beauty was born.

After all this hard work and dedication chassis 885771 is ready for the 60 years anniversary festivities all Jaguar E-type owners are longing to participate at.