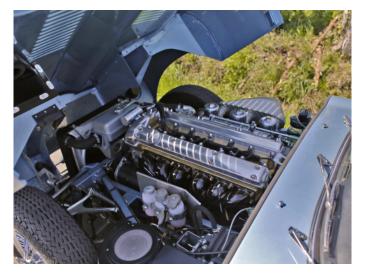

Chassis number 885771 was produced by Jaguar in March 1962 and is an immediate post-"Flat Floor" model still showing the transition characteristics (straight rear bulkhead, flat boot hinges, etc...) confirming its early production and rarity.