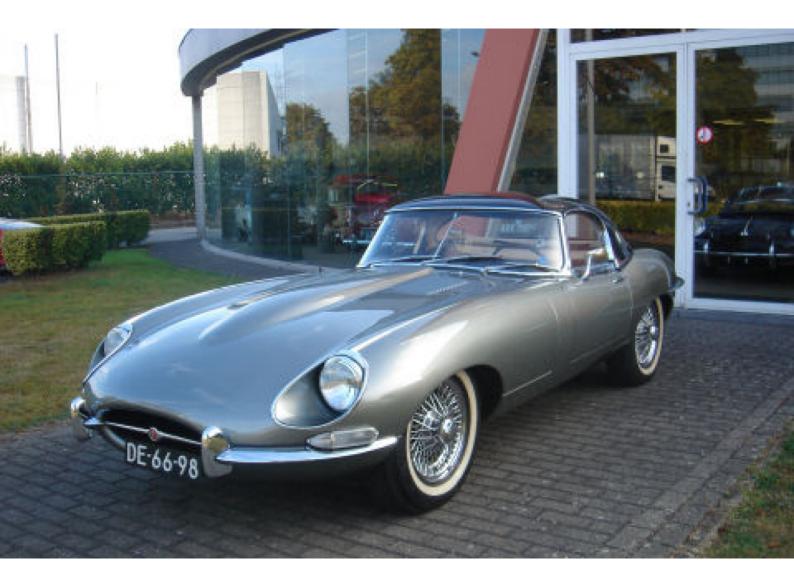

## Jaguar E-type S1 1/2 Roadster

1967

Galerie

I spotted this E-type already a while ago in the possession of a Dutch classic car enthusiast. The fact which attracted me most was the beautifully patinated original red leather interior due to the fact that this Jaguar had only covered 33.000 miles from new. Looking closer to this sportscar into the smallest details confirmed the very low original milage convincingly. Also the road test impressed. Super smooth engine, silk gearbox manipulation, very homogene sensation and no rattles what so ever. When you add to this sheltered previous provenance the perfect looks of this sportscar enhanced by the stylish factory hard-top in black making a very nice contrast to the gun metal grey bodycolor, everyone can understand this particular Jaguar E-type is difficult to resist. That is why she was sold in just a couple of days time.