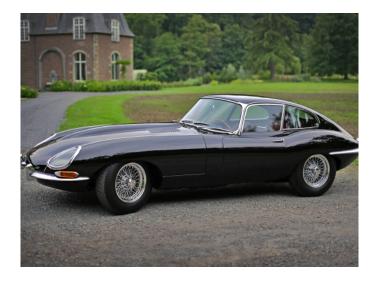

## Jaguar E-type S1 3.8 Coupé

1963

Vendu

Jaguar E-type S1 3.8 Coupé 1963 LHD

This is truly an icon of a sportscar!

For us this 1963 Jaguar E-type S1 3.8 Coupé is a rolling sculpture.

As with many British sportscars from that period also this S1 Jaguar E-type Coupé started life in sunny California – USA.

Respecting the original colour combination of black paint with red leather interior was a logic decission.

The only deviation of the original specification was by fitting slightly wider 6 inch inner laced chrome wire wheels, on which we think this E-type S1 "sits" better.