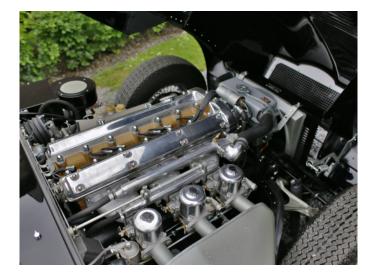

Once this decission is made, one can not hope for a better starting point as this sound, undamaged, unmolested, matching numbers and ultra complete Jaguar E-type.

We nevertheless made sure that serveral elements were preserved which still refer to this excellent original condition. The green tinted glass, quite a lot of chrome elements and the rare crossed pattern aluminium decorative panels on dashboard and gearbox tunnel are still original.