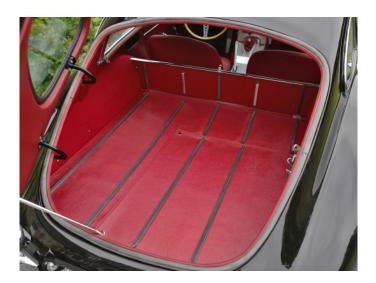

Once this decission is made, one can not hope for a better starting point as this sound, undamaged, unmolested, matching numbers and ultra complete Jaguar E-type.

We nevertheless made sure that serveral elements were preserved which still refer to this excellent original condition. The green tinted glass, quite a lot of chrome elements and the rare crossed pattern aluminium decorative panels on dashboard and gearbox tunnel are still original.