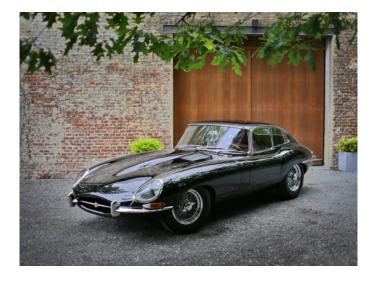

## Jaguar E-type S1 3.8 Coupé

1963

Vendu

Jaguar E-type S1 3.8 Coupé 1963 LHD

This is truly an icon of a sportscar!

For us this 1963 Jaguar E-type S1 3.8 Coupé is a rolling sculpture.

As with many British sportscars from that period also this S1 Jaguar E-type Coupé started life in sunny California – USA.

Respecting the original colour combination of black paint with red leather interior was a logic decission.

The only deviation of the original specification was by fitting slightly wider 6 inch inner laced chrome wire wheels, on which we think this E-type S1 "sits" better.