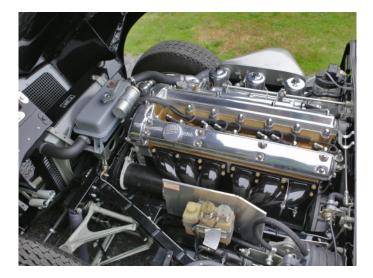

The more we looked into this preservation project, the more we realised that this E-type was just beyond the point of preservation and that the best option to guarantee the car and the owner lots of classic car pleasures in the future, consisted in a straightforward restoration.

Once this decission is made, one can not hope for a better starting point as this sound, undamaged, unmolested, matching numbers and ultra complete Jaguar E-type.

We nevertheless made sure that serveral elements were preserved which still refer to this excellent original condition. The green tinted glass, quite a lot of chrome elements and the rare crossed pattern aluminium decorative panels on dashboard and gearbox tunnel are still original.