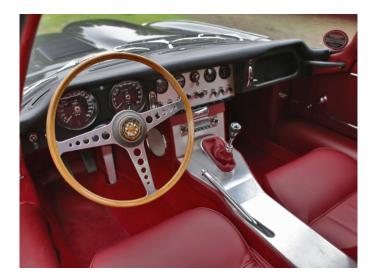

Once this decission is made, one can not hope for a better starting point as this sound, undamaged, unmolested, matching numbers and ultra complete Jaguar E-type.

We nevertheless made sure that serveral elements were preserved which still refer to this excellent original condition. The green tinted glass, quite a lot of chrome elements and the rare crossed pattern aluminium decorative panels on dashboard and gearbox tunnel are still original.

Respecting the original colour combination of black paint with red leather interior was a logic decission.

The only deviation of the original specification was by fitting slightly wider 6 inch inner laced chrome wire wheels, on which we think this E-type S1 "sits" better.