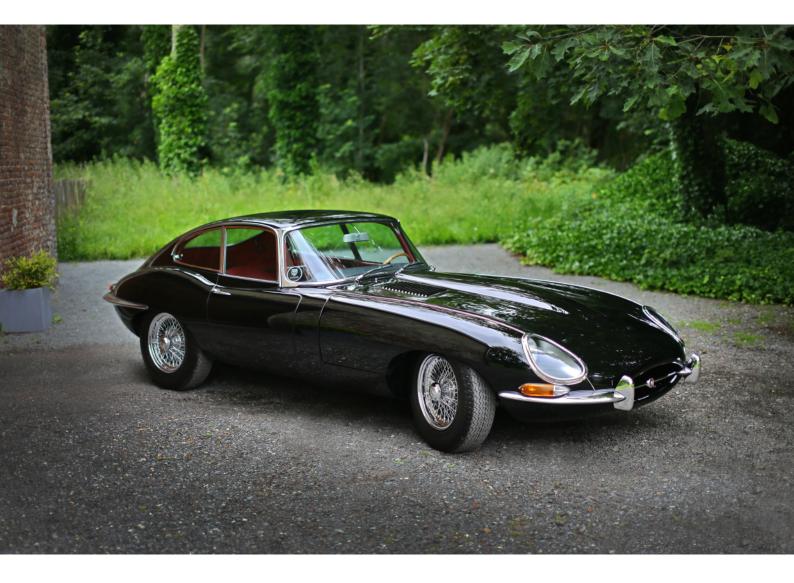

## Jaguar E-type S1 3.8 Coupé

1963

Vendu

Jaguar E-type S1 3.8 Coupé 1963 LHD

This is truly an icon of a sportscar!

For us this 1963 Jaguar E-type S1 3.8 Coupé is a rolling sculpture.

As with many British sportscars from that period also this S1 Jaguar E-type Coupé started life in sunny California – USA.

Respecting the original colour combination of black paint with red leather interior was a logic decission.

The only deviation of the original specification was by fitting slightly wider 6 inch inner laced chrome wire wheels, on which we think this E-type S1 "sits" better.