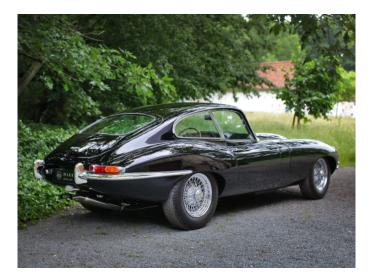

## Jaguar E-type S1 3.8 Coupé

1963

Vendu

Jaguar E-type S1 3.8 Coupé 1963 LHD

This is truly an icon of a sportscar!

For us this 1963 Jaguar E-type S1 3.8 Coupé is a rolling sculpture.

As with many British sportscars from that period also this S1 Jaguar E-type Coupé started life in sunny California – USA.

Respecting the original colour combination of black paint with red leather interior was a logic decission.

The only deviation of the original specification was by fitting slightly wider 6 inch inner laced chrome wire wheels, on which we think this E-type S1 "sits" better.