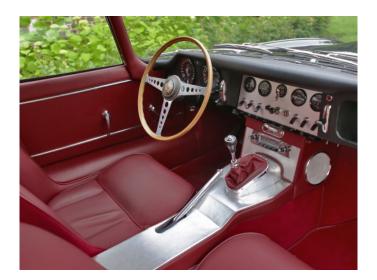

Once this decission is made, one can not hope for a better starting point as this sound, undamaged, unmolested, matching numbers and ultra complete Jaguar E-type.

We nevertheless made sure that serveral elements were preserved which still refer to this excellent original condition. The green tinted glass, quite a lot of chrome elements and the rare crossed pattern aluminium decorative panels on dashboard and gearbox tunnel are still original.

Respecting the original colour combination of black paint with red leather interior was a logic decission.

The only deviation of the original specification was by fitting slightly wider 6 inch inner laced chrome wire wheels, on which we think this E-type S1 "sits" better.