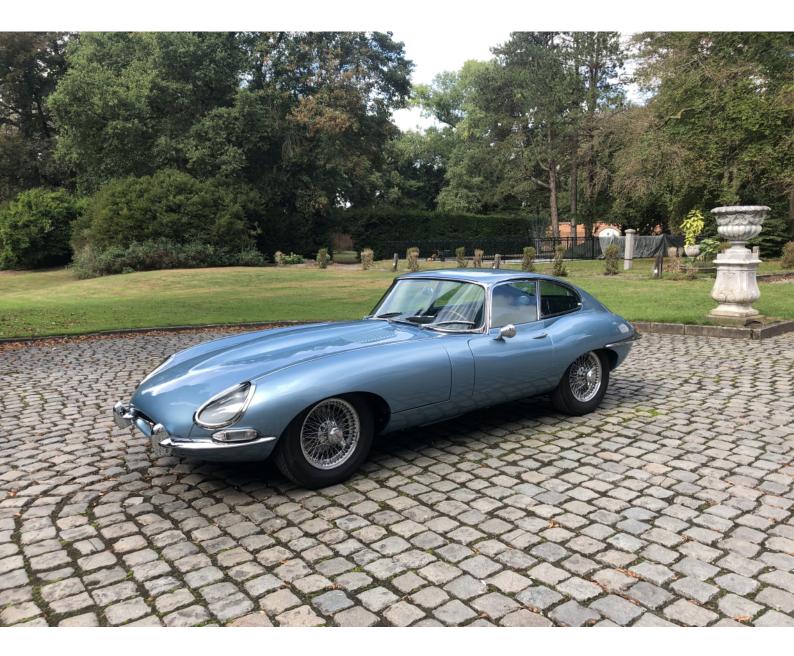

## Jaguar E-type Series I 4.2 Coupé

1964

Vendu

## Everybody agrees the Jaguar SI Coupé is a styling icon.

Too often, the many times published image of the gun metal grey 9600HP registered first E-type at the Geneva Parc des Eaux-Vives, has resulted in the choice of gun metal grey for an E-type.

Don't you agree that this Opalescent Silver Blue colour suits the Jaguar E-type marvellously aswell ?

THE DOCUMENTATION FILE OF THIS JAGUAR E-TYPE SI 4.2 COUPE CONTAINS THE JAGUAR HERTIAGE CERTIFICATE WHICH CONFIRMS THE MATCHING NUMBERS AND COLOURS OF THIS INITIALLY TO THE USA EXPORTED JAGUAR.

We are happy to welcome this beauty in our classic car showroom and are convinced one of our customers will soon fall in love with this shining Opalescent Silver Blue E-type Coupé.

| Marque                | Jaguar                    |
|-----------------------|---------------------------|
| Modèle                | E-type Series I 4.2 Coupé |
| Туре                  | Coupé                     |
| Année de construction | 1964                      |
| Moteur                | 4.2 L                     |
| Transmission          | Boîte manuelle            |
| Volant                | Gauche (LHD)              |
| Reference number      | MCN2039                   |