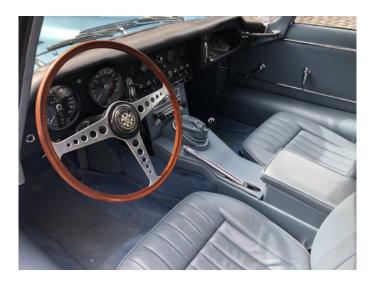

Jaguar E-type Series 1 4.2 litre Fixed-head coupé, left-hand drive 7 October 1964 1E 3019 7E 1244-9 4E 20126 EJ 287 Manual Opalescent Silver Blue Blue Not applicable Jaguar Cars, New York, USA Not recorded 21 October 1964 W L Kemper Jr Not recorded Blue interior trim is not standard, may be error or special order.