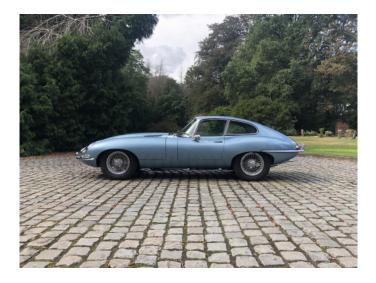

## Jaguar E-type Series I 4.2 Coupé

1964

Vendu

Don't you agree that this Opalescent Silver Blue colour suits the Jaguar E-type marvellously aswell ?

THE DOCUMENTATION FILE OF THIS JAGUAR E-TYPE SI 4.2 COUPE CONTAINS THE JAGUAR HERTIAGE CERTIFICATE WHICH CONFIRMS THE MATCHING NUMBERS AND COLOURS OF THIS INITIALLY TO THE USA EXPORTED JAGUAR.

We are happy to welcome this beauty in our classic car showroom and are convinced one of our customers will soon fall in love with this shining Opalescent Silver Blue E-type Coupé.

| Marque                | Jaguar                    |
|-----------------------|---------------------------|
| Modèle                | E-type Series I 4.2 Coupé |
| Туре                  | Coupé                     |
| Année de construction | 1964                      |
| Moteur                | 4.2 L                     |
| Transmission          | Boîte manuelle            |
| Volant                | Gauche (LHD)              |
| Reference number      | MCN2039                   |