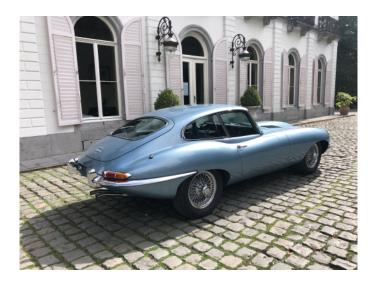

## Jaguar E-type Series I 4.2 Coupé

1964

Vendu

Don't you agree that this Opalescent Silver Blue colour suits the Jaguar E-type marvellously aswell ?

THE DOCUMENTATION FILE OF THIS JAGUAR E-TYPE SI 4.2 COUPE CONTAINS THE JAGUAR HERTIAGE CERTIFICATE WHICH CONFIRMS THE MATCHING NUMBERS AND COLOURS OF THIS INITIALLY TO THE USA EXPORTED JAGUAR.

We are happy to welcome this beauty in our classic car showroom and are convinced one of our customers will soon fall in love with this shining Opalescent Silver Blue E-type Coupé.

| Marque                | Jaguar                    |
|-----------------------|---------------------------|
| Modèle                | E-type Series I 4.2 Coupé |
| Туре                  | Coupé                     |
| Année de construction | 1964                      |
| Moteur                | 4.2 L                     |
| Transmission          | Boîte manuelle            |
| Volant                | Gauche (LHD)              |
| Reference number      | MCN2039                   |