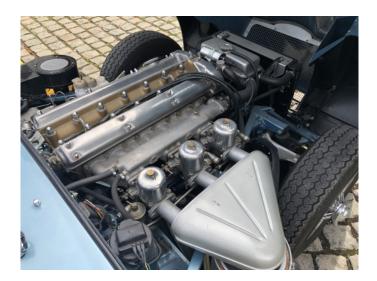

## Jaguar E-type Series I 4.2 Coupé

1964

Vendu

We are happy to welcome this beauty in our classic car showroom and are convinced one of our customers will soon fall in love with this shining Opalescent Silver Blue E-type Coupé.

| Marque                | Jaguar                    |
|-----------------------|---------------------------|
| Modèle                | E-type Series I 4.2 Coupé |
| Туре                  | Coupé                     |
| Année de construction | 1964                      |
| Moteur                | 4.2 L                     |
| Transmission          | Boîte manuelle            |
| Volant                | Gauche (LHD)              |
| Reference number      | MCN2039                   |