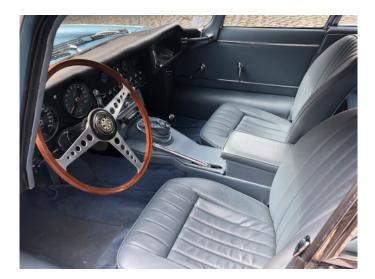

## Jaguar E-type Series I 4.2 Coupé

1964

Vendu

We are happy to welcome this beauty in our classic car showroom and are convinced one of our customers will soon fall in love with this shining Opalescent Silver Blue E-type Coupé.

| Marque                | Jaguar                    |
|-----------------------|---------------------------|
| Modèle                | E-type Series I 4.2 Coupé |
| Туре                  | Coupé                     |
| Année de construction | 1964                      |
| Moteur                | 4.2 L                     |
| Transmission          | Boîte manuelle            |
| Volant                | Gauche (LHD)              |
| Reference number      | MCN2039                   |