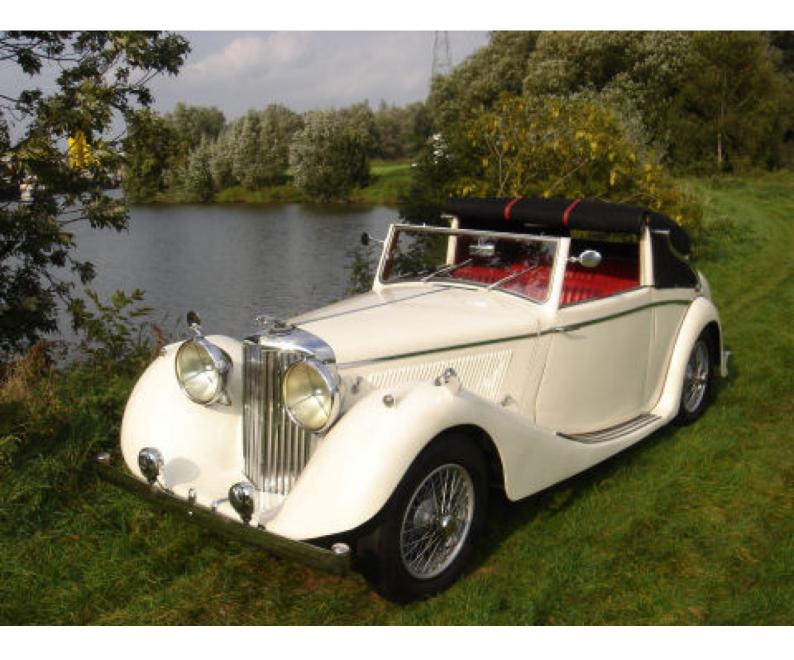

## Jaguar SS 2 1/2L DHC

1939

Galerie

Difficult to find a more stylish, well proportioned prewar classic than this one. Don't you agree ? Completely restored from the chassis onwards by leading Dutch restoration specialist (his adverts, and my website, are too expensive for modesty...) approx. 20 years ago. Full engine rebuild in 2000 by Belgian well reputed engine shop. The presentation in old English white with somptuous red leather interior and very attractive decorative interior wood finish, is still TOP. Also the mechanical condition is in absolutely full 100% healthy state. This ambitious project costed clearly lots of money and energy. Now available at a very reasonable price. Just ask !

| Marque                | Jaguar        |
|-----------------------|---------------|
| Modèle                | SS 2 1/2L DHC |
| Année de construction | 1939          |
| Volant                | Droite (RHD)  |