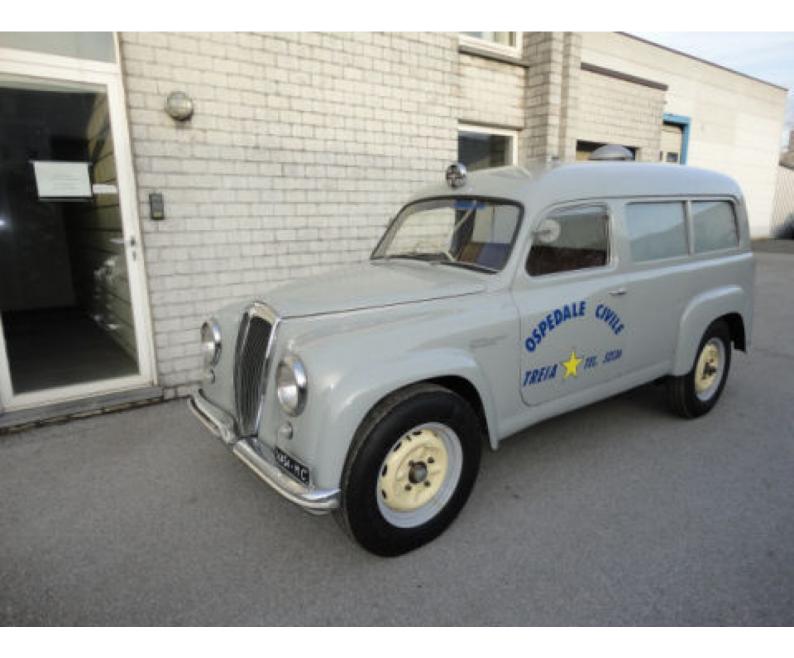

## Lancia Appia Ambulance

1956

Galerie

Lancia Appia Ambulance 1956 RHD You will certainly have experienced the same feeling, but from some classic cars immediately emanates a strong attraction without knowing exactly why. This is just the effect I felt when being confronted with this original Lancia Appia, converted into an Ambulance by "Trasformazione Garavini", which was sold new by the Lancia factory to the Ospedale Civile di Treia on the 18-th of april 1956 (original sales invoice available). She comes with original lamps, siren, stretcher, seat for - hopefully sexy - nurse, little washtub, water reservoir in the roof, etc... This ambulance has covered only 50.000 Km from new and still is in running condition ready for emergency action. The nurse you will have to find yourself, but you will guaranteed get noticed while having great fun during next season's classic car rallies!