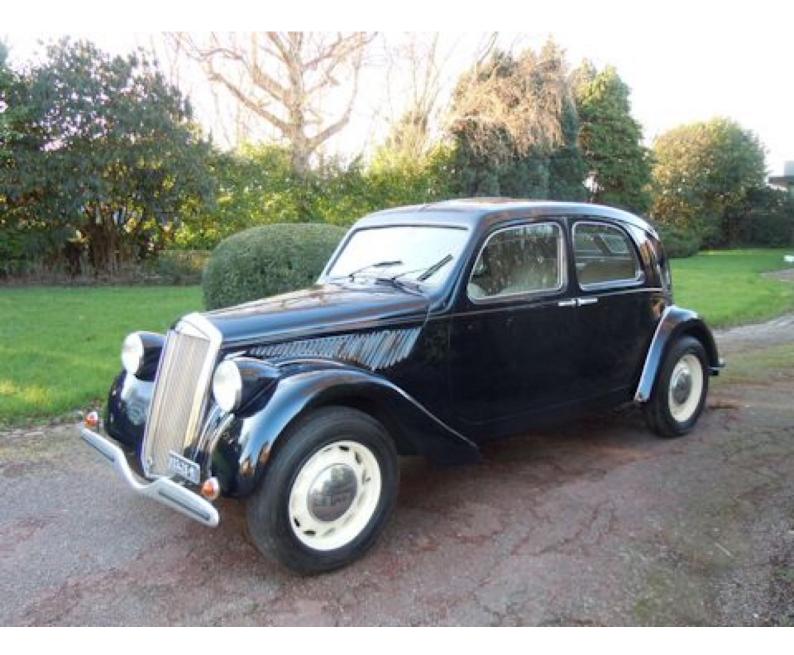

## Lancia Aprilia

1937

Galerie

Lancia Aprilia 1937 RHD The first time I saw a Lancia Aprilia was at a pre war rally in Italy. I will never forget the sight in front of me of an agile, elegant, beautifully streamlined saloon dancing as if it was a young prima ballerina along the Apennine mountain roads. Although I was driving a rather powerful British Tourer, I had a hard time to keep up with this ballerina. At the lunch stop we got acquainted! The name of this young prima ballerina? Lancia Aprilia! The Aprilia was the last Lancia developped under the guidance of Vicenzo Lancia himself. The story goes that when he went for the first test drive together with his engineers, Vincenzo Lancia remained silent during the whole duration of this test drive (Torino to Bologna and back), making his collaborators feeling very uneasy. Only after having driven the new Aprilia back home he threw up his hands, exclaiming: "What a fantastic car!" That is exactly what this Lancia Aprilia in reality is: a benchmark in automobile engineering of the pre war era. Judge for yourself: - monocoque construction - streamlined body - all round independant suspension - very compact V4 1.352 cc engine producing 48 BHP. Aluminium block and cast iron cylinderhead with hemispherical combustion chambers. Duraluminium conrods. Being smaller, faster and easier to drive than the contemporary opposition, it was not surprising at all that the Lancia Aprilia had a glorious, very diverse competition carreer. This Aprilia came from the collection of a North-Italian businessman who could afford to take very well care of his classic cars, because this Aprilia is in beautiful cosmetic and excellent mechanical condition. I recently test drove this Aprilia myself on a dry winters day: A tremendous pleasure! Are you too in for some pre war motoring fun? Not to forget that this Aprilia is Mille Miglia eligible ...