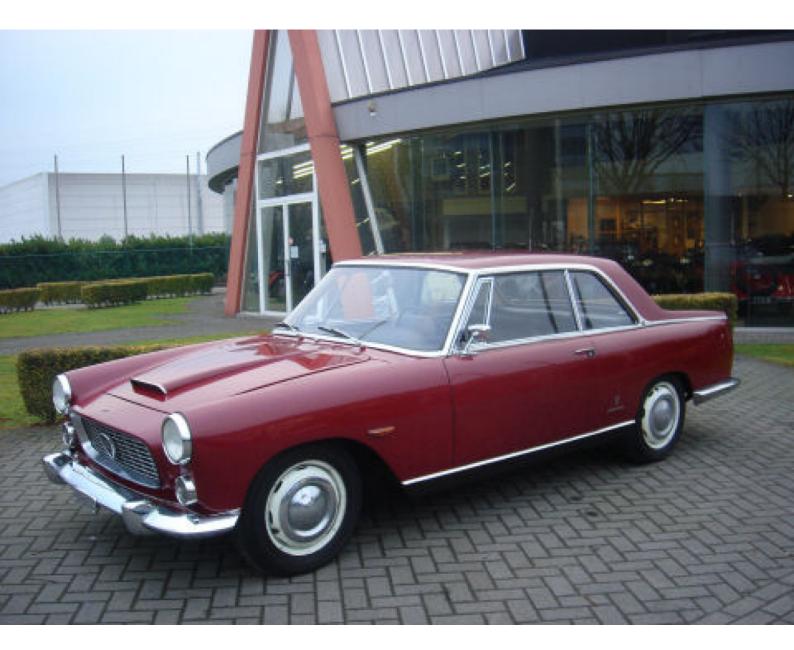

## Lancia Flaminia 3B 2.8 L Pininfarina Coupé

1965

Galerie

For me the epitome of classic, sober but elegant, Italian car-styling on the, in those years, top of Lancia automobile production. Don't you agree? Original Belgian car in good original condition, presented in the attractive colour combination of dark red with superb original black leather interior. Never completely restored but always properly maintained. Resprayed once several years ago and showing again here and there ageing symptoms now. Still with original undercoating on chassis subframe and floors with overall reasonably good quality. Beautiful unscratched dashboard layout with all correct instruments and period Becker 'Europa' radio. Original rubber mats in passenger compartiment (grey) and boot (black) which are still very presentable and which come complete with sound-proof mats and original woolen sections. Nice engine compartiment confirming once again this Flaminia was well cared for during her life and the probably correct 99.000 km indicated on the speedo. The 2,8 litre Flaminia featured in its day state-of-the-art technology (transaxle propulsion system, full aluminium 'silky' V6 with 3 double Weber carburettors, all round disc brakes, independent front and sophisticated 'De Dion' rear suspensions, etc...) making this Pininfarina Coupé a very exclusive, splendid and luxurious gentlemans' carriage. All these qualities are confirmed when driving this particular Flaminia on the road. Silk-soft power from the V6 engine (136 HP), easy gearchange, comfortable suspension, ultra light steering, very efficient brakes. A real pleasure! Only 1085 ex. of the 2,8 litre Pininfarina Coupé were built. Your chance to buy one of those, in attractive original condition .