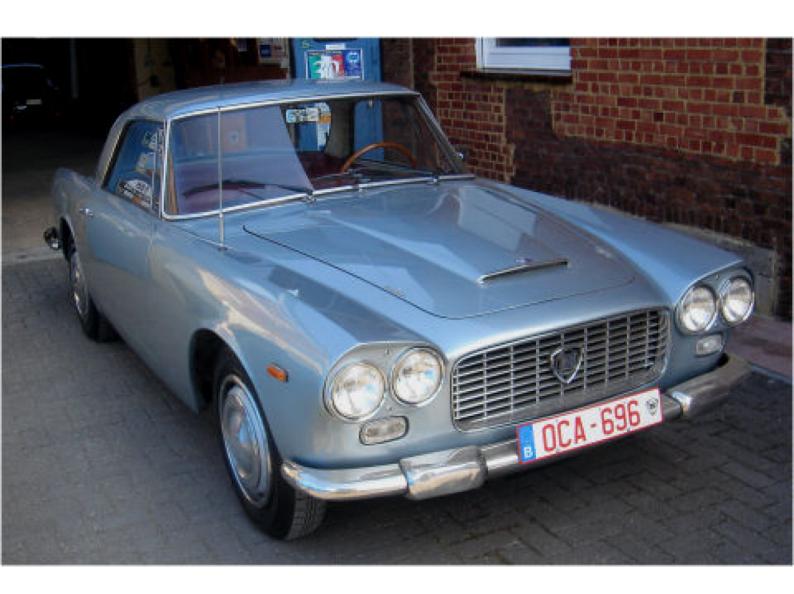

## Lancia Flaminia GTL 2.8 3C Touring

1965

Galerie

Lancia Flaminia GTL 2,8 3C Touring 2+2 Coupé 1965 LHD It seems to me as if a Flaminia virus is going around these days amongst classic Lancia enthusiasts. I only sold last week another identical model to a customer from Holland (826 140 001239). By the time I went to inspect this Flaminia GTL (826 140 001249) in the south of Belgium a Swiss customer had turned-up and bought this stylish Flaminia the same day! My Flaminia Pininfarina Coupé which I did use from time to time as an everyday classic also found a new home a couple of days ago with a collector of this specific model in Luxembourg. Well, being bitten by this virus, seems a sweat diseas to me... Because these Flaminia's are absolutely great classic cars and, in my opinion, somehow undervalued on the actual classic car market. So, lets enjoy them!

| Marque                | Lancia                      |
|-----------------------|-----------------------------|
| Modèle                | Flaminia GTL 2.8 3C Touring |
| Année de construction | 1965                        |