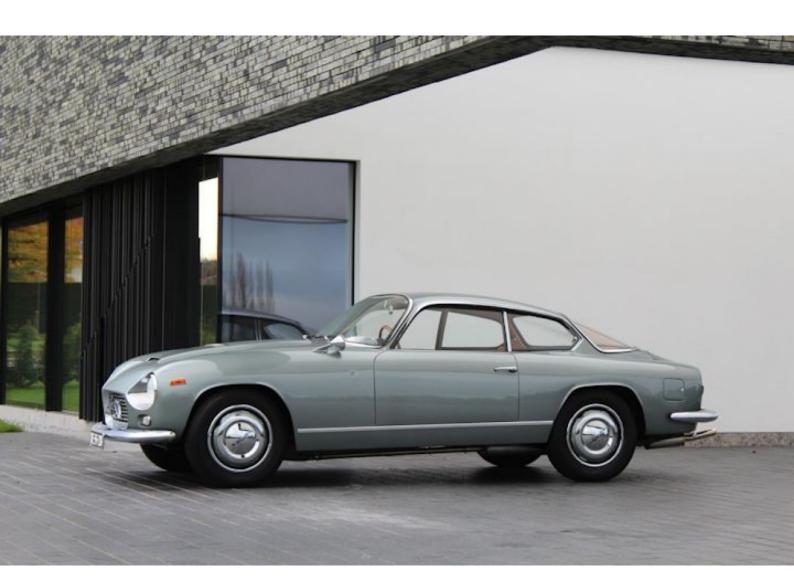

## Lancia Flaminia SS Zagato

1965

Galerie

Lancia Flaminia SuperSport Zagato 1965 LHD Chassis n°: 826.232.002.051 is one of the only 150 produced Super Sport Zagato models fitted with the 2,8 I 3C (3 carburettors) engine developping the highest power output of 152 BHP in the whole Flaminia range. Until now this exclusive Flaminia model has been somehow forgotten by the classic sportscar enthusiasts, which allows the connoisseur to still find and buy one at a very acceptable price. This bright red Flaminia Super Sports was bought by me in Portugal where this sportscar remained her whole life. Thanks to the warm and dry climate, the steel substructure and the aluminium body aged very well. As you can see from the attached photographs this Flaminia SS looks very attractive and the bright red bodypaint is nicely complemented with the fully retrimmed beige leather interior.