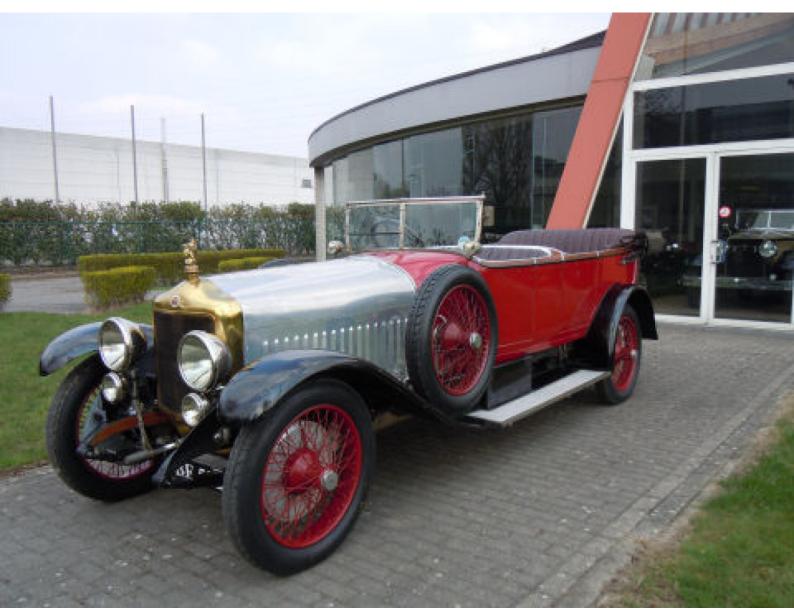

## Minerva AC Tourer

1926

Galerie

- SOLD -

Minerva AC Tourer 1926 RHD As a Belgian classic car specialist, I am very proud to exhibit this top-range 30 HP Minerva model in my classic car showroom. What an impressive motorcar! Though to have spent all her life in Spain, this particular 30 HP Minverva looks very elegant in this well proportionned, totally original coachbuilt tourer body on the standard long wheelbase chassis. Power comes from the characteristic 5,4 litre 6 cylinder sleeve valve engine. Our specialist classic car workshop has worked on these interesting sleeve valve engines before and had no problem, after a long period of inactivity, to bring this tourer back to a roadworthy condition. In fact this Minverva is actually in an excellent running condition. This very exclusive Belgian automotive jewel was chosen in the twenties by the royals, nobility, captains of industry... from all over the world.