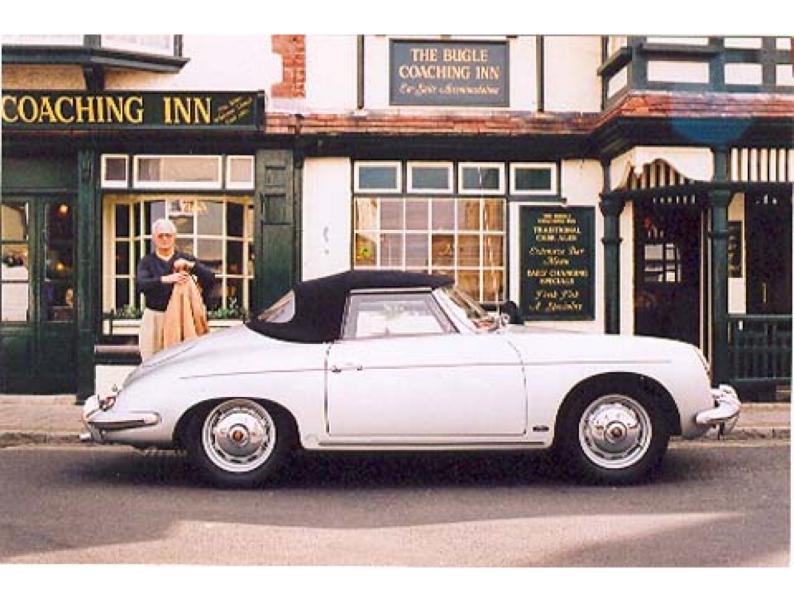

## Porsche 356 B Roadster Super 90 T5

1961

Galerie

I could not resist buying this stylish and rare open 356. It is one of the only 291 produced 356 roadsters by the Belgian Porsche and VW importer and coachbuilder since 200 years, D'leteren. This roadster combines the comfort of the convertible with the pure lines of the speedster. The ideal compromise! Additionally, the car is powered by the sought after super 90 engine which offers an excellent power to weight ratio with this sportscar. This 356 Porsche is immaculate. Perfectly restored allready a few years ago. Excellent shut lines on doors, bonnet and bootlid. Magnificent paint finish in silver grey. Spottless dark red leather interior. Neat hood and tonneau cover in quality black dubble duck. Engine bay is concours! Engine does not drip 1 drop of oil. Luggage compartiment is immaculate. One could eat from the underside of the car: that clean! On the road, this Porsche is an absolute joy to drive! Perfect roadholding, good power, precise steering, effective brakes (for drums!), no rattles at all! Some clever improvements are the dual brake system with stainless steel brake pipes, the conversion from 6 to 12 Volt, inertia seat belts, period Blaupunkt radio, electric screen washer, battery cut out switch.