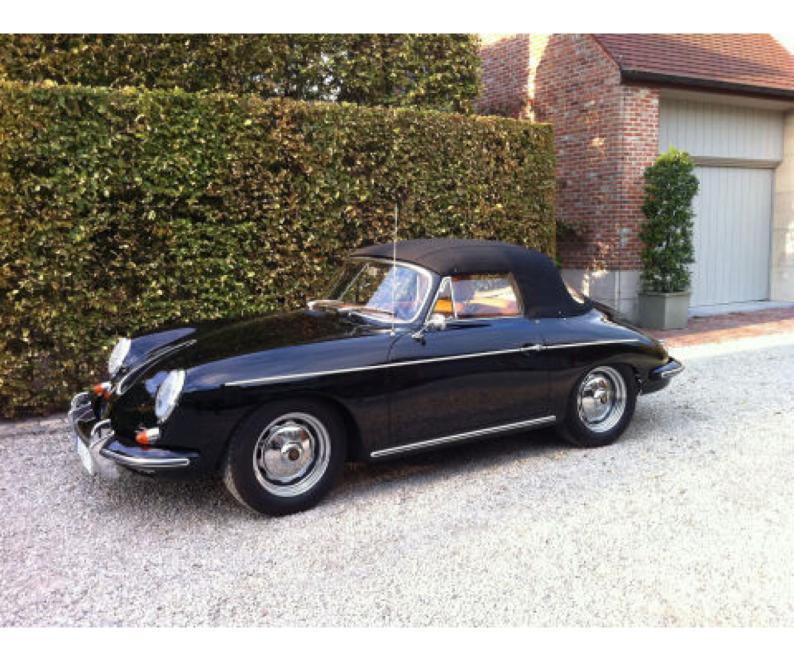

## Porsche 356 B T6 Cabriolet

1962

Galerie

Porsche 356 B T6 Cabriolet 1962 LHD Matching numbers: Chassis: 156848 Engine: 607185 In the history of the automobile some engineers have proven that sometimes a simple concept works better. This is exactly how I see the Porsche 356. Simple, but very effective! Please come and test-drive this beautiful 356 B T6 Cabriolet and I am convinced you will quickly agree with me. This very well sorted 356 Cabriolet is very easy to drive, feels very homogene and has all the power one needs. A real pleasure! One of my long term customers, a real Porsche fanatic, took care of the nut and bolt restoration of this 356. After having owned several 356 models during the last 30 years, he knows exactly what do to and where to go to have the best possible result. In my opinion, his 356 B T6 Convertible is just perfect! Not only a perfect presentation in black with cognac leather interior, but also underneath extremely clean and sound. Now fitted with a brand-new 100 HP industrial Porsche engine out of the crate, but original completely overhauled engine comes also with the car. Some clever improvements, such as installation of correct "C" disc brakes on the front axle, show clearly the philosophy of "quality above rapidity" during the restoration.