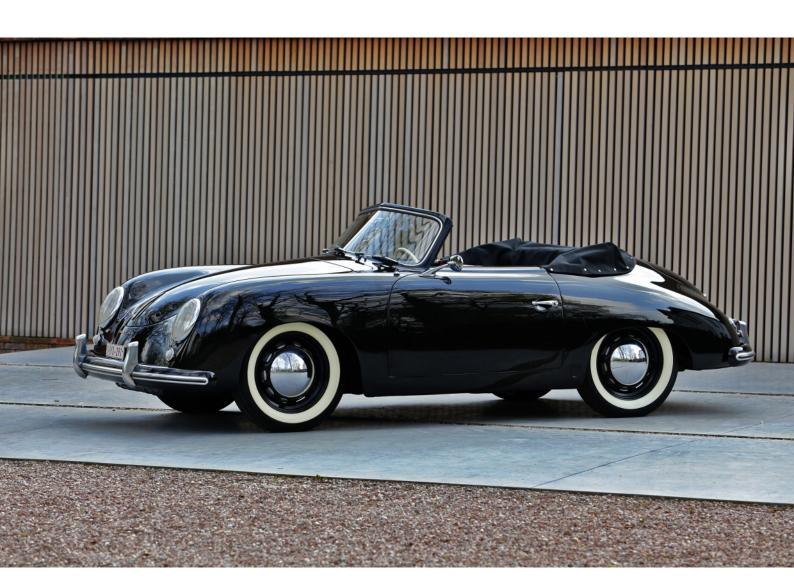

## Porsche 356 Pre-A "Knickscheibe" Cabriolet

1953

Vendu

This Porsche 356 Cabriolet is one of the 1.240 examples pre-A typical "Knickscheibe" convertibles built between April 1952 and July 1955 by Reutter.

After all this care, energy and money invested, one is not surprised that, as the photos clearly show, the presentation is absolutely perfect.

The mirror-like finish of the black body paint matches the sumptuous red leather interior perfectly. Also very attractive are the period Telefunken radio + Hirschmann antenna, the black mohair hood and hood-bag, the correct 3.25x16" wheels with stylish brand new Firestone 5,00-5,25x16 white wall tyres.

A short test-drive will immediately confirm that also the mechanics are in excellent nick. This pre-A Porsche 356 is a great pleasure to drive!

Conclusion: Love is in the air and ready for you to enjoy...  $% \label{eq:conclusion} % \label{eq:con$ 