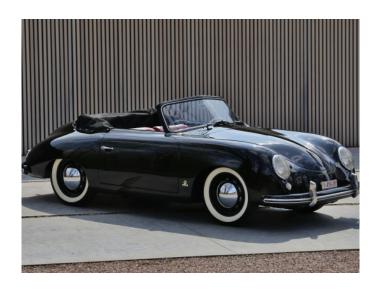

## Porsche 356 Pre-A "Knickscheibe" Cabriolet

1953

Vendu

This Porsche 356 Cabriolet is one of the 1.240 examples pre-A typical "Knickscheibe" convertibles built between April 1952 and July 1955 by Reutter.

After all this care, energy and money invested, one is not surprised that, as the photos clearly show, the presentation is absolutely perfect.

The mirror-like finish of the black body paint matches the sumptuous red leather interior perfectly. Also very attractive are the period Telefunken radio + Hirschmann antenna, the black mohair hood and hood-bag, the correct 3.25x16" wheels with stylish brand new Firestone 5,00-5,25x16 white wall tyres.