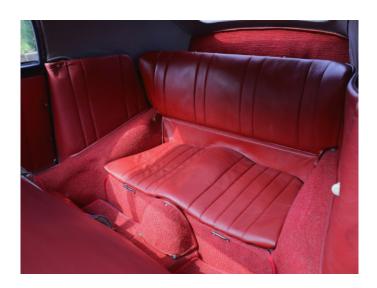

After all this care, energy and money invested, one is not surprised that, as the photos clearly show, the presentation is absolutely perfect.

The mirror-like finish of the black body paint matches the sumptuous red leather interior perfectly. Also very attractive are the period Telefunken radio + Hirschmann antenna, the black mohair hood and hood-bag, the correct 3.25x16" wheels with stylish brand new Firestone 5,00-5,25x16 white wall tyres.