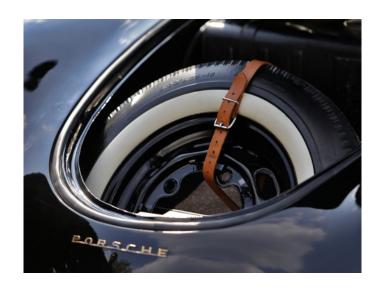

After all this care, energy and money invested, one is not surprised that, as the photos clearly show, the presentation is absolutely perfect.

The mirror-like finish of the black body paint matches the sumptuous red leather interior perfectly. Also very attractive are the period Telefunken radio + Hirschmann antenna, the black mohair hood and hood-bag, the correct 3.25x16" wheels with stylish brand new Firestone 5,00-5,25x16 white wall tyres.