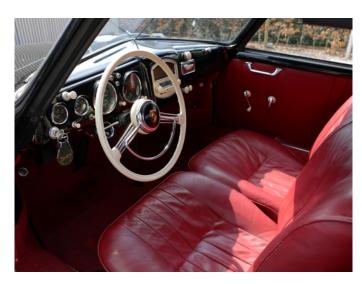

After all this care, energy and money invested, one is not surprised that, as the photos clearly show, the presentation is absolutely perfect.

The mirror-like finish of the black body paint matches the sumptuous red leather interior perfectly. Also very attractive are the period Telefunken radio + Hirschmann antenna, the black mohair hood and hood-bag, the correct 3.25x16" wheels with stylish brand new Firestone 5,00-5,25x16 white wall tyres.