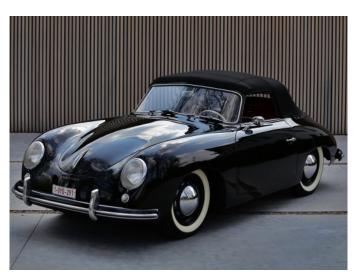

## Porsche 356 Pre-A "Knickscheibe" Cabriolet

1953

Vendu

This Porsche 356 Cabriolet is one of the 1.240 examples pre-A typical "Knickscheibe" convertibles built between April 1952 and July 1955 by Reutter.

After all this care, energy and money invested, one is not surprised that, as the photos clearly show, the presentation is absolutely perfect.

The mirror-like finish of the black body paint matches the sumptuous red leather interior perfectly. Also very attractive are the period Telefunken radio + Hirschmann antenna, the black mohair hood and hood-bag, the correct 3.25x16" wheels with stylish brand new Firestone 5,00-5,25x16 white wall tyres.