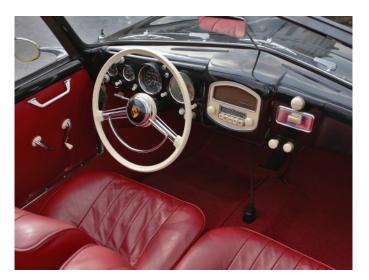

After all this care, energy and money invested, one is not surprised that, as the photos clearly show, the presentation is absolutely perfect.

The mirror-like finish of the black body paint matches the sumptuous red leather interior perfectly. Also very attractive are the period Telefunken radio + Hirschmann antenna, the black mohair hood and hood-bag, the correct 3.25x16" wheels with stylish brand new Firestone 5,00-5,25x16 white wall tyres.