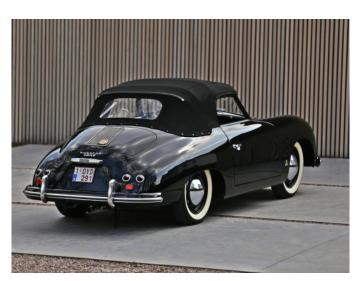

## Porsche 356 Pre-A "Knickscheibe" Cabriolet

1953

Vendu

This Porsche 356 Cabriolet is one of the 1.240 examples pre-A typical "Knickscheibe" convertibles built between April 1952 and July 1955 by Reutter.

After all this care, energy and money invested, one is not surprised that, as the photos clearly show, the presentation is absolutely perfect.

The mirror-like finish of the black body paint matches the sumptuous red leather interior perfectly. Also very attractive are the period Telefunken radio + Hirschmann antenna, the black mohair hood and hood-bag, the correct 3.25x16" wheels with stylish brand new Firestone 5,00-5,25x16 white wall tyres.