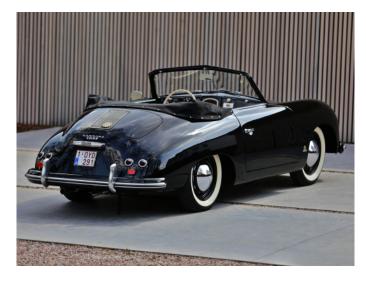

## Porsche 356 Pre-A "Knickscheibe" Cabriolet

1953

Vendu

This Porsche 356 Cabriolet is one of the 1.240 examples pre-A typical "Knickscheibe" convertibles built between April 1952 and July 1955 by Reutter.

After all this care, energy and money invested, one is not surprised that, as the photos clearly show, the presentation is absolutely perfect.

The mirror-like finish of the black body paint matches the sumptuous red leather interior perfectly. Also very attractive are the period Telefunken radio + Hirschmann antenna, the black mohair hood and hood-bag, the correct 3.25x16" wheels with stylish brand new Firestone 5,00-5,25x16 white wall tyres.