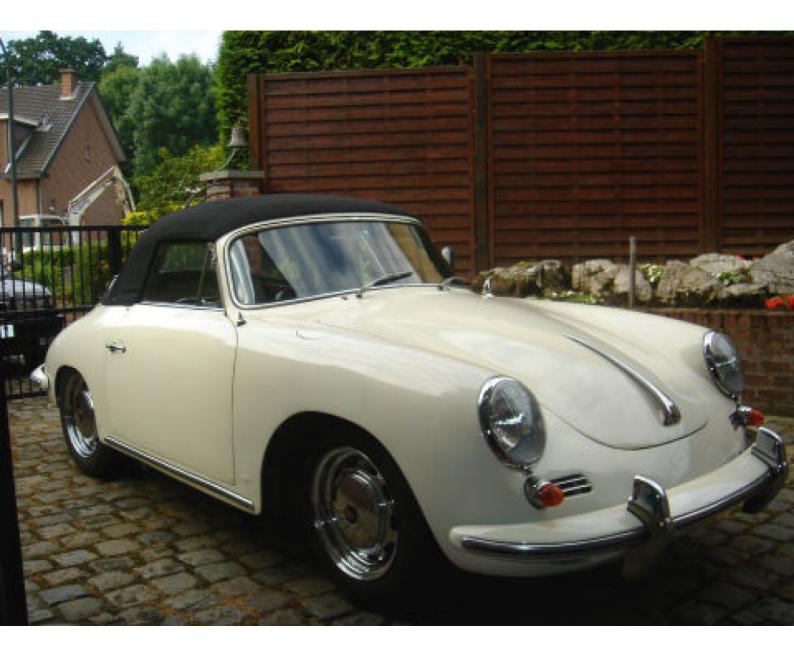

## Porsche 356 SC Conv.

1965

Galerie

We know this sportscar quite well, because during her last ownership this Porsche 356 SC Convertible was for more than 10 years a common sight in the Belgian classic car club scene. The last owner used this Porsche for big rallies abroad, because of the phenomenal practicality and reliability of this classic convertible. Being a last series 1600 SC model, this Porsche offers very good performances (95 HP) from the engine and improved road manners thanks to the all round disc brakes. Good to know is also that chassis (161199) and engine (P\*821165) numbers are still matching. Well looked after during all these years, the overall presentation is still excellent, although some typically sensitive area's show now they will need some attention in the future.