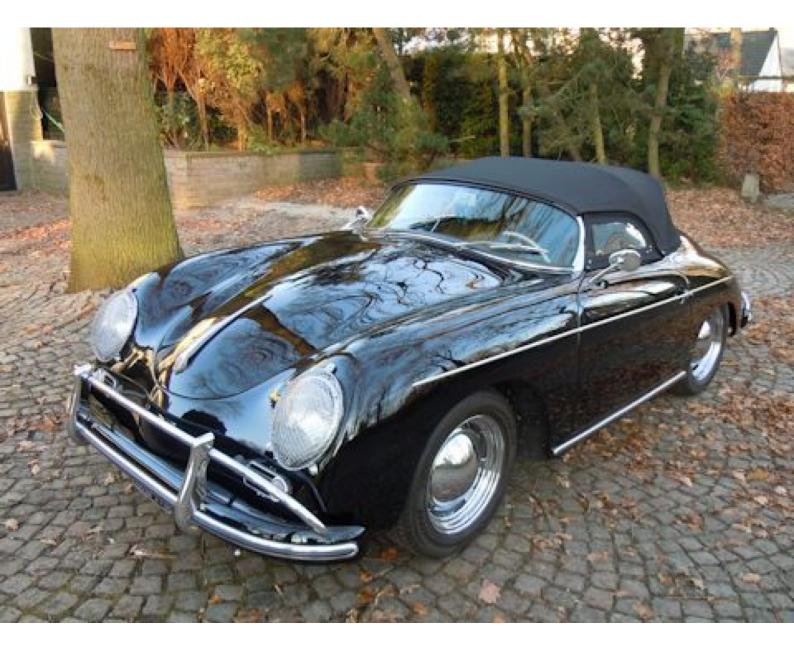

## Porsche 356 Speedster

1957

Galerie

Porsche 356 Speedster 1957 LHD The Speedster is simply a sportscar icon! Initially created as a lower cost, somewhat spartan open-top sportscar for the US market, the Porsche 356 Speedster has now become one of the most desirable collectors models. As most Speedsters, also chassis number 84807 was initially sold new to the USA, but came back to Europe to become part of the famous Picasso family. Recently acquired by a Belgian collector, this latest owner took care of a complete, no expence spared, overhaul of this Porsche by a very well reputed coachbuilder (Carrosserie Piemontaise) and other specialist craftsmen in Brussels. Body structure and body lines are just perfect. The exterior presentation in triple black (paint, leather interior and hood) + chrome and fittings is simply concours. Also mechanically a big effort was made to obtain the best possible driving sensations available. To improve the initial mediocre 60 HP output, a for this flat-four ultimate evolution 912 based engine was installed producing a healthy 90 HP.