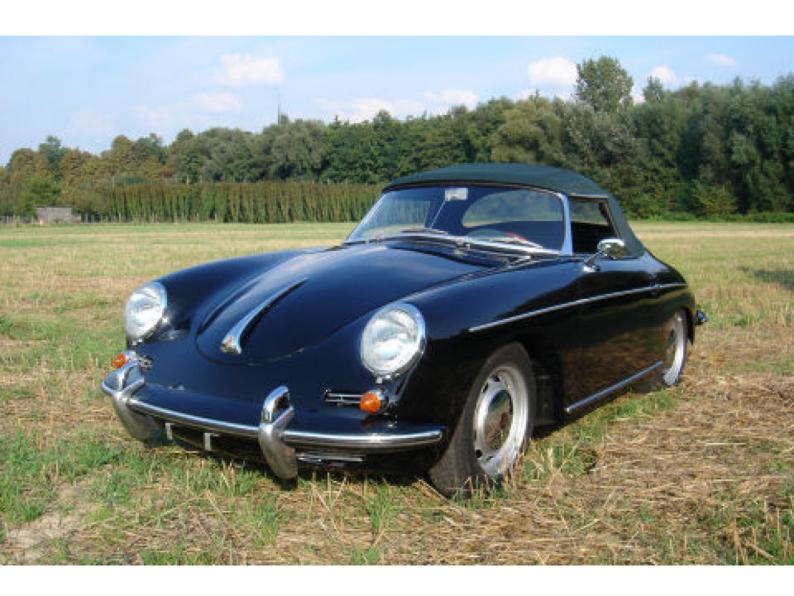

## Porsche 356 super 90 Roadster

1961

Galerie

This 356 is my favourite model! The roadster variant combines the sporty looks of the speedster on which she was based, with the comfort of the convertible. The more, the high quality cosmetic presentation in black with medium green leather upholstery + same colour double duck hood, is absolutely smashing. Even better is the fact that this Porsche has a "Super 90" motorisation which was upgraded with 912 technology to 110HP! Inspecting this 356 Roadster on the ramps, reveals a perfect chassis and super sound structure. Driving her on the road is a real pleasure. Very homogene feeling and fantastic performances. If I tell you that only last week, 5 new tyres were fitted, you will understand from all the superlatives used in my previous description that this Porsche 356 Roadster is unmistakable a Top car. Offered for sale at a realistic 76.500 euro: a chance not to be missed by the Porsche enthusiasts.

| Marque                | Porsche               |
|-----------------------|-----------------------|
| Modèle                | 356 super 90 Roadster |
| Année de construction | 1961                  |
| Volant                | Gauche (LHD)          |
|                       |                       |