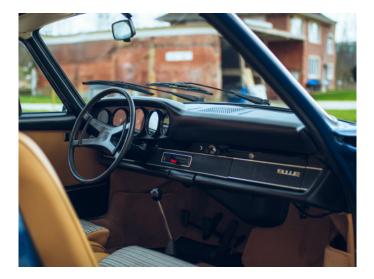

The purity of the by "Butzi" Porsche designed classic lines are nicely accentuated by the rare colour combination of Ossi Blue with stylish beige Pepita trim on the optional sportsseats.

Comes with Belgian registration documents, original ancient Italian Ministero dei Trasporti registration, Porsche certificate by Porsche Italia SpA, Kardex, well documented restoration with photos & invoices.