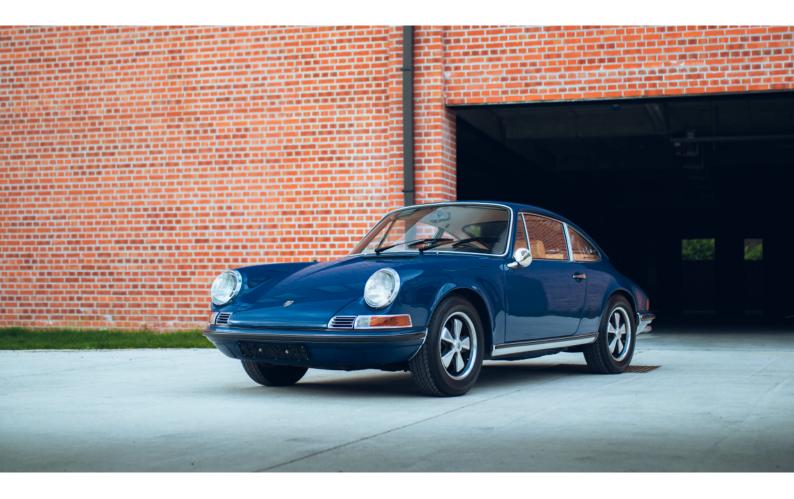

The classic 1969 Porsche 911E Coupé we have in stock is just the tamer version of the top S-model, also powered by the fuel injected 2.0 litre air-cooled flat six engine producing a healthy 140 HP.

Chassis 119200687 was sold new in Rome - Italy on 17/06/1969 in the attractive Ossi Blue colour which was only available for the model years 1968 & 1969 and was fitted with the optional 5 speed gearbox and Fuchs alloy wheels.

The purity of the by "Butzi" Porsche designed classic lines are nicely accentuated by the rare colour combination of Ossi Blue with stylish beige Pepita trim on the optional sportsseats.

Comes with Belgian registration documents, original ancient Italian Ministero dei Trasporti registration, Porsche certificate by Porsche Italia SpA, Kardex, well documented restoration with photos & invoices.