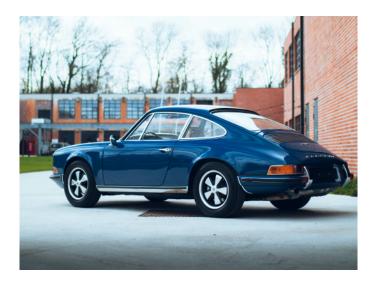

The classic 1969 Porsche 911E Coupé we have in stock is just the tamer version of the top S-model, also powered by the fuel injected 2.0 litre air-cooled flat six engine producing a healthy 140 HP.

Chassis 119200687 was sold new in Rome - Italy on 17/06/1969 in the attractive Ossi Blue colour which was only available for the model years 1968 & 1969 and was fitted with the optional 5 speed gearbox and Fuchs alloy wheels.

The purity of the by "Butzi" Porsche designed classic lines are nicely accentuated by the rare colour combination of Ossi Blue with stylish beige Pepita trim on the optional sportsseats.

Comes with Belgian registration documents, original ancient Italian Ministero dei Trasporti registration, Porsche certificate by Porsche Italia SpA, Kardex, well documented restoration with photos & invoices.