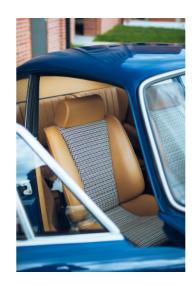

The purity of the by "Butzi" Porsche designed classic lines are nicely accentuated by the rare colour combination of Ossi Blue with stylish beige Pepita trim on the optional sportsseats.

Comes with Belgian registration documents, original ancient Italian Ministero dei Trasporti registration, Porsche certificate by Porsche Italia SpA, Kardex, well documented restoration with photos & invoices.