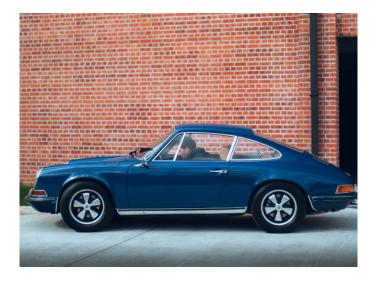

The classic 1969 Porsche 911E Coupé we have in stock is just the tamer version of the top S-model, also powered by the fuel injected 2.0 litre air-cooled flat six engine producing a healthy 140 HP.

Chassis 119200687 was sold new in Rome - Italy on 17/06/1969 in the attractive Ossi Blue colour which was only available for the model years 1968 & 1969 and was fitted with the optional 5 speed gearbox and Fuchs alloy wheels.

The purity of the by "Butzi" Porsche designed classic lines are nicely accentuated by the rare colour combination of Ossi Blue with stylish beige Pepita trim on the optional sportsseats.

Comes with Belgian registration documents, original ancient Italian Ministero dei Trasporti registration, Porsche certificate by Porsche Italia SpA, Kardex, well documented restoration with photos & invoices.