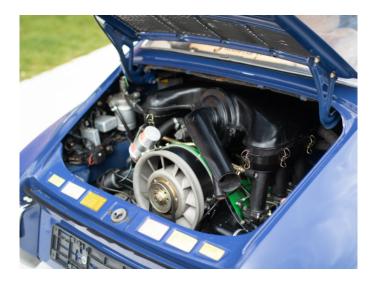

The classic 1969 Porsche 911E Coupé we have in stock is just the tamer version of the top S-model, also powered by the fuel injected 2.0 litre air-cooled flat six engine producing a healthy 140 HP.

Chassis 119200687 was sold new in Rome - Italy on 17/06/1969 in the attractive Ossi Blue colour which was only available for the model years 1968 & 1969 and was fitted with the optional 5 speed gearbox and Fuchs alloy wheels.