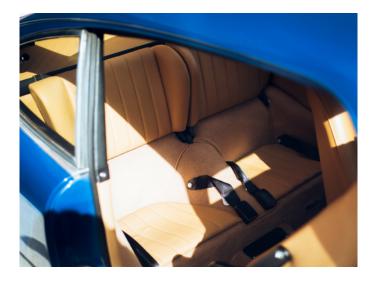

The purity of the by "Butzi" Porsche designed classic lines are nicely accentuated by the rare colour combination of Ossi Blue with stylish beige Pepita trim on the optional sportsseats.

Comes with Belgian registration documents, original ancient Italian Ministero dei Trasporti registration, Porsche certificate by Porsche Italia SpA, Kardex, well documented restoration with photos & invoices.