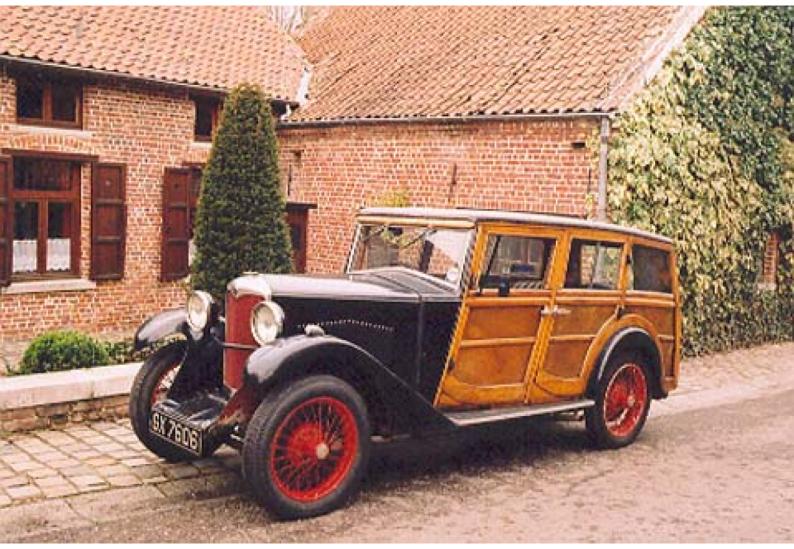

## Riley Woody

1932

Galerie

Professionally converted in the 40-ies in a unique and very charming woody estate. "Delightfully scruffy" condition on an extremely sound basis. Perfect country side lifestyle appearance. Enormous potential "as is" or could easily be upgraded to smarter condition. Apparently only 2 Woody estates were known over the years by the Riley Register and this car is the only one remaining. A unique opportunity to own an elegant, practical and typical British prewar woody estate for an affordable price.