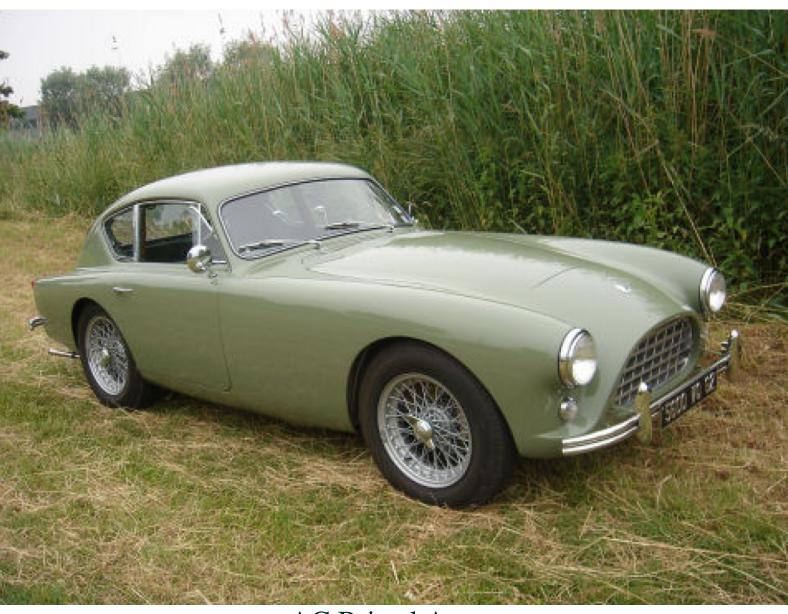

classic cars

AC Bristol Aceca

1959

Galerij

To me this is the perfect "British Berlinetta"! Good size and well proportioned. Togeiro designed tubular chassis covered with light aluminium body panels. The Bristol 6 cylinder from BMW origine provides just the right power for this intelligently constructed car. Extra long legs are provided by the standard fitted overdrive box. Attractively finished in sage green with matching green leather slightly patinated interior. Beautiful wallnut veneer dashboard and all correct instruments. Matching numbers car initially restored in the USA, where this sportscar lived all her life in the dry state of California. My specialised workshop undertook a complete suspension and chassis restoration for the previous French owner, who wanted above all a top-quality sportsCoupé. He did not object to spend therefor the necessary money. The excellent result is obvious when you admire these photographs. It will only be confirmed when you come and test drive this "British Berlinetta".

| Merk     | AC            |
|----------|---------------|
| Model    | Bristol Aceca |
| Bouwjaar | 1959          |
| Stuur    | Rechts (RHD)  |

M ARREYT