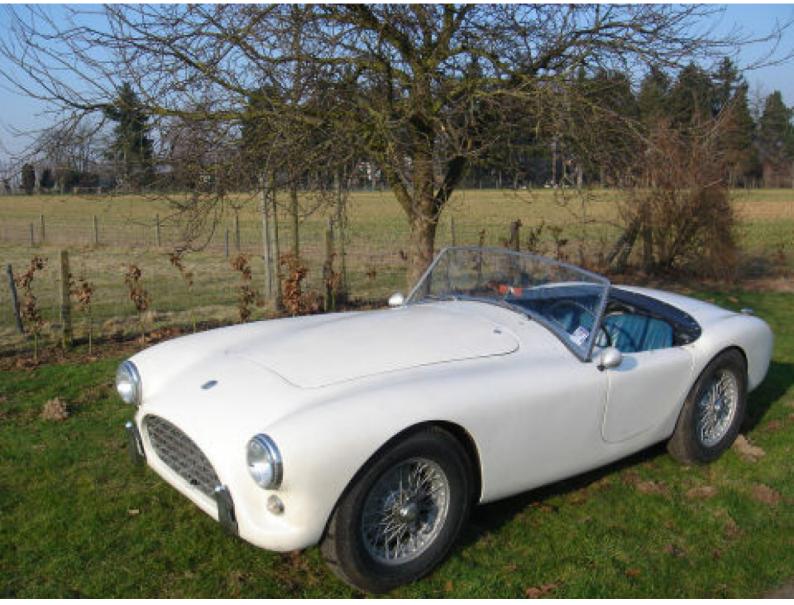

## AC Bristol Roadster

1956

Galerij

Chassis : BEX 211 Engine : 100D 533 (matching !) Being able to secure this AC Bristol for my stock was a real pleasure for me ! From the pictures, it is not immediately clear, but come and have a look at this charming car in my classic car workshop because this AC is in an amazing original condition. Extremely sound chassis (super straight & undamaged) and corrosion free aluminium body. Nicely aged white paint. Original blue leather upholstery with fantastic patina ! Matching trim on dashboard with all original(and fully functional)instruments. This "time-wrap" AC is in excellent working order. With very enjoyable 6 cylinder Bristol engine showing, even when hot, a healthy oil pressure. Smooth shifting gearbox, precise steering, very efficient brakes, excellent suspension set up. On the road, this AC behaves with an excellent homogene feeling, offering good performances and no rattles at all ! Looking at her is a pleasure, because of her fantastic original presentation but driving her on the road is a quite different sensation, because she behaves so well mannered ! With this AC comes an excellent condition full weather equipment (side screens, original hood frame, black vinyl hood and tonneau cover). A well kept voluminous documentation file with records going back to the seventies (last owner nearly 30 years !) confirms the honest provenance of this sought after British sportscar. An excellent buy !