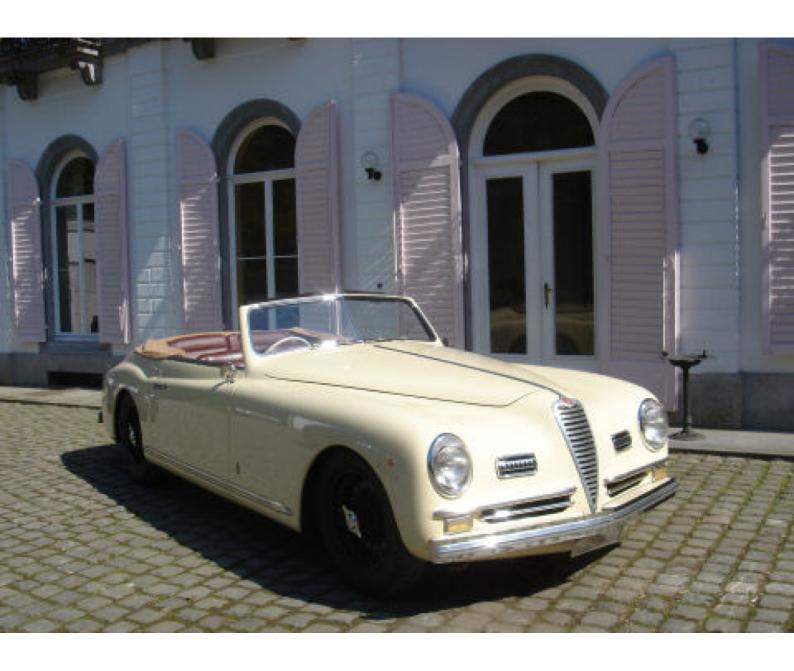

classic cars

Alfa Romeo 6C 2500 S Pininfarina Conv.

1947

Galerij

(Matching numbers: chassis: 915464 - engine: 926286) The summum in immediate postwar elegance! I am very proud to enter another very elegant 6C Convertible into my stock. Well known in the Alfa circles and listed in the Anselmi book (6C 'bible'), this 1947 Pininfarina 2500S Convertible is indeed a very rare beauty. Originally sold to a South African customer, this 6C benefited all her life from a dry climate, which, when imported back to Italy some years ago, made the restoration straightforward and worthwhile. Perfectly restored by renown make connoisseurs, amongst which f.i. Bonfanti, in Italy, the actual presentation is still smashing. Proven reliability and quality in several big & prestigious rallies + concours d'elegance awards. Rare Italian chique at a realistic budget.