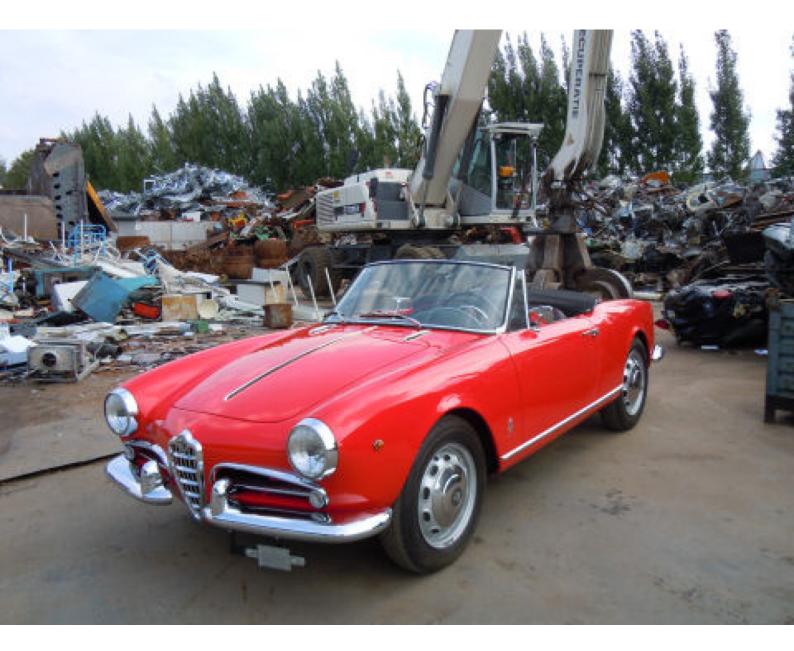

## Alfa Romeo Giulietta Spider Veloce

1959

Galerij

Alfa Romeo Giulietta Spider Veloce 1959 LHD The Alfa Romeo Giulietta is considered by many as THE post-war Alfa Romeo masterpiece! Indeed; general concept, styling and mechanical sophistication were TOP for that era. The "sexy" Spider, coachbuilt by Pininfarina, has all the advantages of open top motoring but offers at the same time the dynamic roadqualities of the Sprint. Something which is certainly true for this rare and sought after Veloce variant, offering even more power (90 HP), thanks to 2 double Weber carburettors and accordingly tuned engine. Only 2.800 Giuletta Spider Veloce's were built. This genuine Spider Veloce (Tipo: 10107 -Chassis: AR 1495 09854 - Engine: AR 1315 \* 31956 \*) is the best Giulietta I have seen and driven for quite a while. Very easy to describe: absolute concours condition & super road behaviour! My selling price represents for sure only 1/2 of what the total, nut and bolt, restoration costed! This sought after Giulietta Spider Veloce could be yours for : TOO LATE !!!! (At the Gooding & Co March 2011 Amelia Island auction exactly the same model sold for 99,000 USD...!)