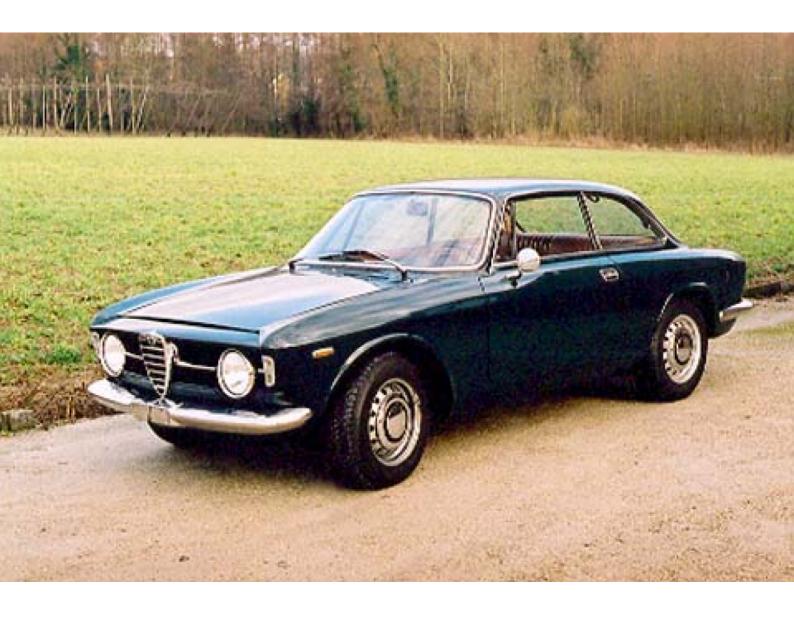

## Alfa Romeo GT junior 1300 Bertone Coupé

1968

Galerij

With this stylish Coupé, now in my garage, a boys' dream came true! Till very recently, this Alfa Bertone Coupé was still in sunny Italy. That is why she has no signs of the slightest corrosion whatsoever and is even still in her original very smart looking dark green paint. All kind of typical wear signs prove the 70.000 km on the KM-counter are correct. The beautiful beige vinyl interior is allmost like new. What could be expected after admiring the superb original cosmetic condition of this Alfa, is an evenso impressive driving sensation. The engine is very lively and has for sure, all the 103 HP which should be there still in house. The 5-speed gearbox shifts very smoothly. Superb road behaviour and no rattles whatsoever. An Alfa in a condition, you do not find anymore...