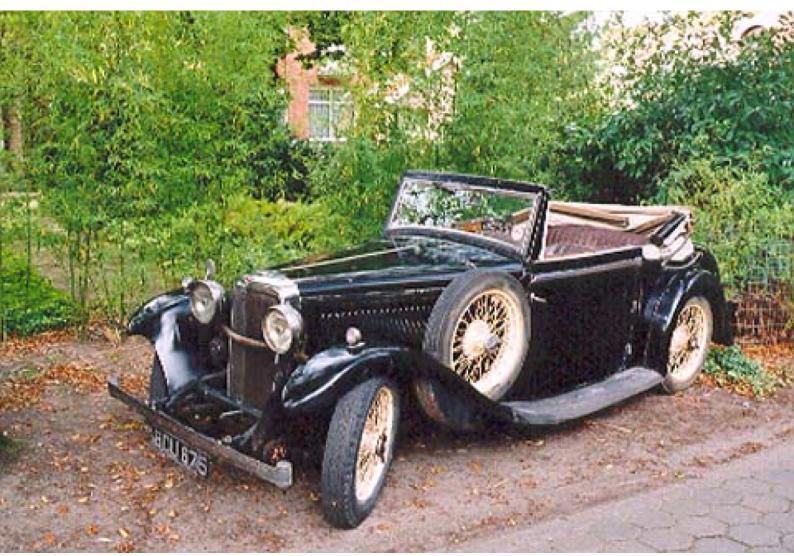

## Alvis Firebird DHC by Cross & Ellis

1935

Galerij

This middle class Alvis Firebird is a not so common and very elegant car with its DHC coachwork by Cross & Ellis. Rare to find in this totally original condition. This Firebird runs and drives and had an MOT until 2002. The aluminium panelling and ash framing are rather sound. Interior in brown leather, could be saved "as is" but a new hood is necessary. Easy to use 3-position hood mechanism, assures good weather protection to 4-5 passengers. Nice dashboard layout with all correct instruments in place. Beautifully designed wood veneer on door cappings. Mechanically fully functional car with good power from the 4 cylinder 1.8 L engine and offering the big advantage of a full synchromesh 4 speed gearbox from original ! Needs some restoration work.

| Merk     | Alvis                         |
|----------|-------------------------------|
| Model    | Firebird DHC by Cross & Ellis |
| Bouwjaar | 1935                          |
| Stuur    | Rechts (RHD)                  |