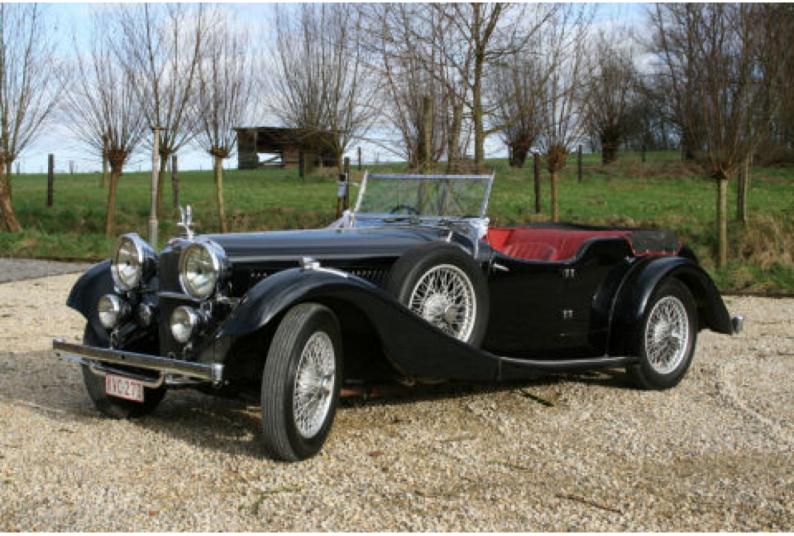

## Alvis Speed 20 SC C&E Tourer

1936

Galerij

Approx. 15 years ago I sold this beautiful Alvis Tourer to one of my Belgian customers. I am happy to notice that after years of classic car pleasure this Tourer is again entrusted to me in search of a new owner. The initial super quality of this very elegant Alvis has aged very well over all these years. Additionally this Speed 20 has had the benefit of a complete engine rebuild by our specialised workshop some years ago and did prove for total reliability and effortless power from the fresh 2,7 liter 6 cylinder 90 HP unit enabling good performances in all nowadays 'modern' road-circumstances. Having driven all sorts of prewar classics during my 20 year career the Speed 20 Tourer remains my favourite. I am sure to convince you just in a few strong points: - Extremely elegant and very practical Cross & Ellis tourer design. - Light, mostly aluminium body construction. - Supereasy manipulation thanks to for its time very modern technical engineering featuring independant front suspension and full synchromesh gearbox. - Very reasonable market value.