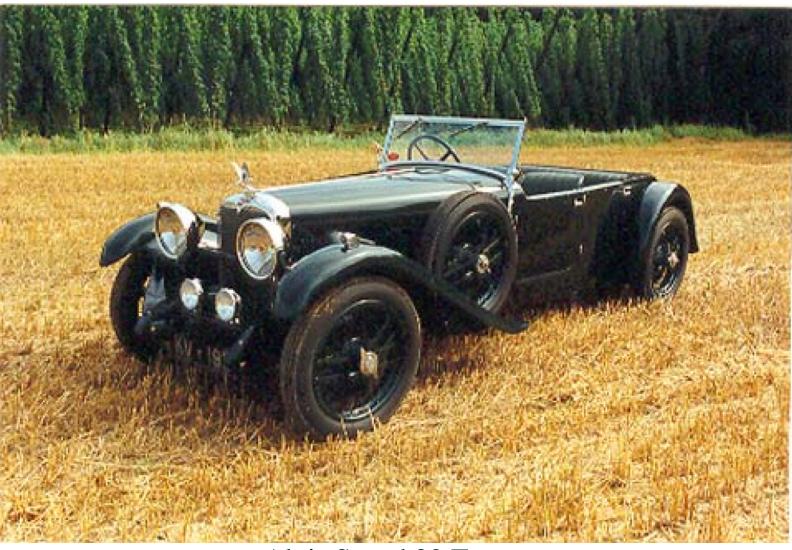

Alvis Speed 20 Tourer

1932

Galerij

Very early SA model with flat radiator. Only a handful "flat radiators" speed 20 models were built! One of the nicest and most practical Cross & Ellis coachbuilt tourers. This beautiful Alvis Speed 20 is now for the 3rd time back with me! Such an excellent car with magnificent looks is allways wellcome in my stable. When she arrived for the first time, she allready was a beauty and I assure you now 10 years laters, she still is and became on the mechanical side even better, because a previous German owner had the engine completely rebuild and last time French owner took care of the gearbox and rear axle. Super straight bodywork looking very sexy in British Racing Green. Perfectly complemented by gorgeous green leather upholstery. Best quality double duck hood, tonneau cover, hood bag and side screens. Believe me the looks are not let down on the road! A super car! I had many Alvis Speed cars with different engine sizes and with all sorts of coachwork, but this one is certainly amongst the nicest Alvis Speed cars I came across in my long classic car life. Super quality and provenance for an unrepeatable price.