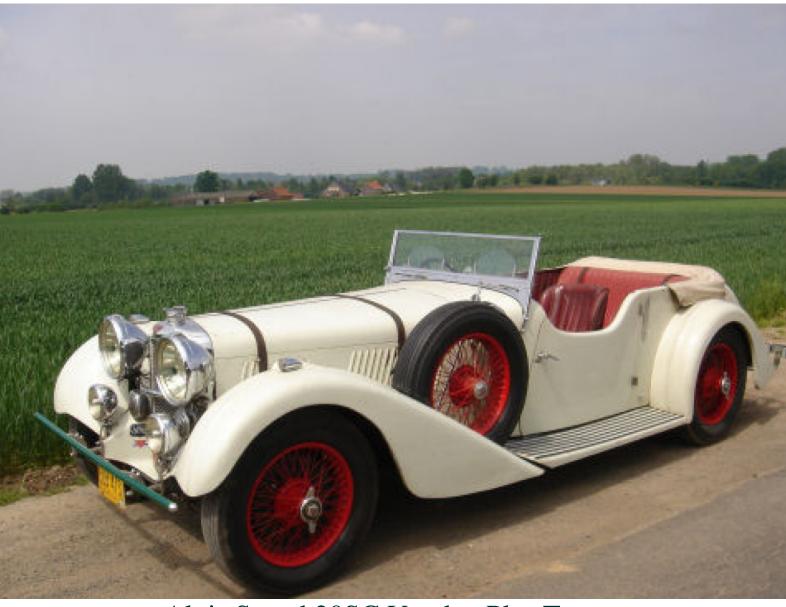

Alvis Speed 20SC Vanden Plas Tourer

1935

Galerij

Chassis: 12128 Vanden Plas: 3369 From the fantastic Alvis Speed 20 Vanden Plas collection I could buy in California, this SC is certainly the best allround tourer. Extremely sound body and chassis. From presentation, you could qualify this car as being in a sort of "original look". Perfect wood structure and panels covered with a very old and cracked paint but with superb patina. Now equipped with a Jaguar XK engine, but with original Alvis 6 cylinder engine available. Original 4-speed synchromish box still fitted. An easy restoration would result in a top and fantastic original Speed 20 Vanden Plas Tourer.