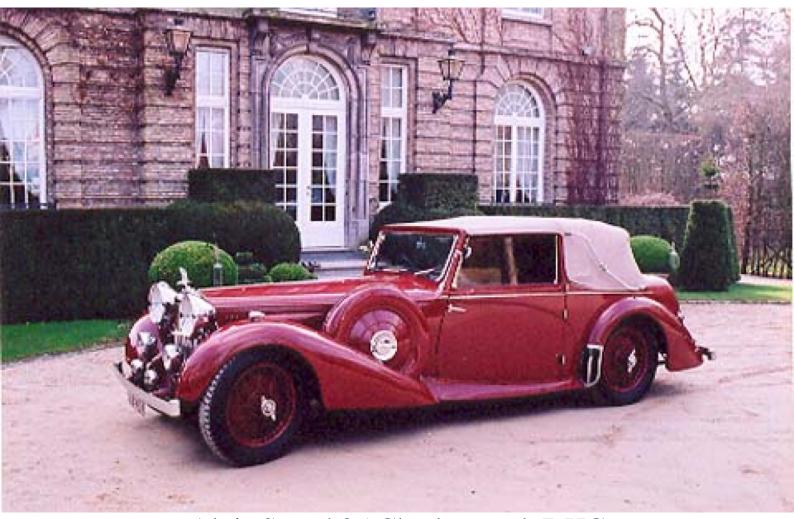

Alvis Speed 25 Charlesworth DHC

1938

Galerij

I could not resist to use this magnificent car for the biggest annual classic car rally in Brussels 'Le Rally de Bruxelles" on May 20th. I had a lovely day in and around our capital using the most pittoresk roads. I met many of my classic car friends and customers and...won the trophy of "Best Classic"! A glas of champagne at the end was the ideal way to conclude this excellent and succesful event. Alvis Speed 25 DHC 6 cylinder; 3,5 L engine with 3 SU carbs. Was totally restored by Alvis-specialist approx 5 years ago. Runs perfectly. Has covered 1000 km in 1 day last week! Full history known.

| Merk     | Alvis                     |
|----------|---------------------------|
| Model    | Speed 25 Charlesworth DHC |
| Bouwjaar | 1938                      |

M ARREYT