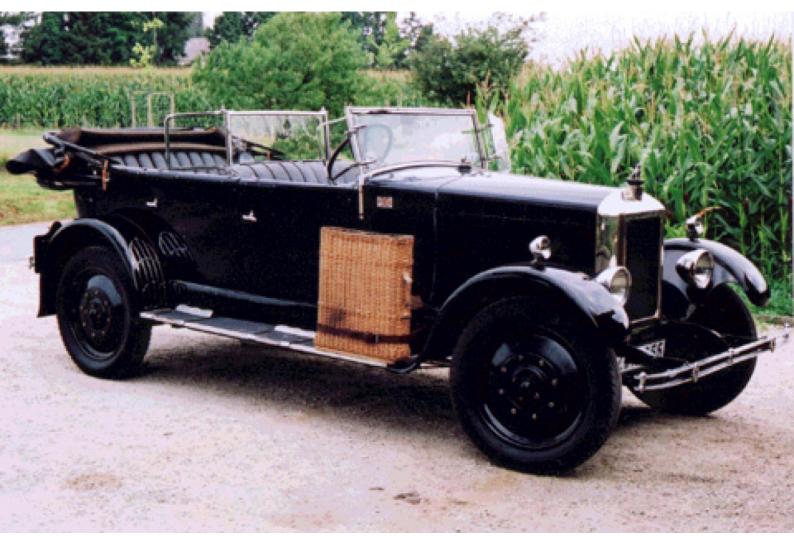

## Armstrong Siddeley Countryman

1927

Galerij

14HP, 4 seater Tourer, with Auster screen. Body by Burlington -Coventry. RHD, 4 cilinder; 1,8 L engine, offering strong performances. Very original and extremely sound condition. Still with very original leather showing lovely patina. Dark blue body with black wings. Well documented Australian history. Truly lovely and extremely rare car ! This vintage tourer is the perfect summer picnic vehicle. Last summer we had a wonderful day out in her, wandering through the picturesque flemish country side. At the Antwerp Classic Salon, early March 2004, this Countryman Tourer, stole the hart of the well respected classic car jury and obtained the first price for a dealer car from the twenties. This absolutely underestimated vintage tourer could be your pride and joy for only 25000 Euro.