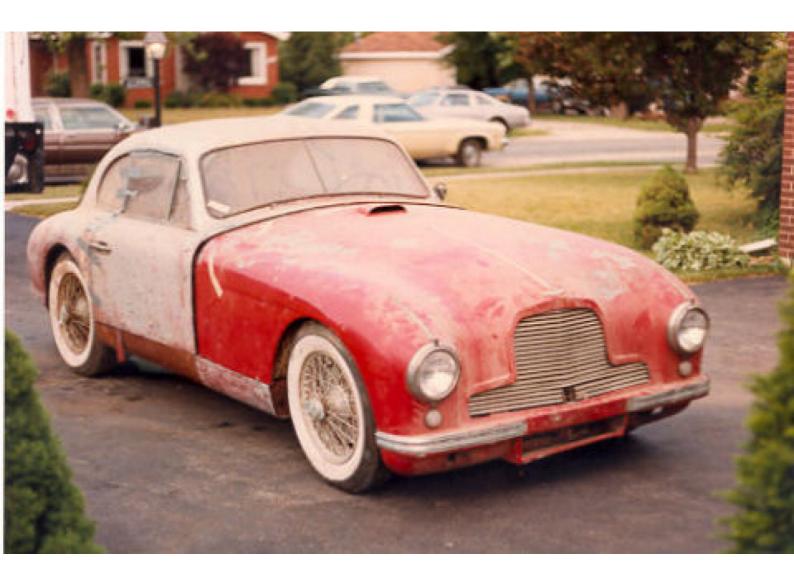

## Aston Martin DB2 Coupé Vantage

1953

Galerij

Chassis: LML 50/357 engine: VB6B 50/1178 Fascinating to find this LHD DB2 Vantage because this classic Aston Martin has such a huge potential. Let me tell in a few points what I specificly like about this Aston Martin : -purity of design of the DB2 Coupé lines -the famous race connections of this model -Vantage specification -LHD -matching numbers This Aston Martin comes with a very well documented previous history from the time in the USA (80-ies and early 90-ies) when the owner tried to restore his DB2 through lots of correspondence with specialists in the UK. The DB2 did not progress that much during all those years because finally the car is sold and arrives partly restored in the Netherlands. The chassis, the aluminium body and lots of pieces have already been taken care of. Now this project with a lot of potential awaits a new owner in our specialised classic car workshop. It is common knowledge in the classic car world that we have the expertise to bring this worthwhile project finally to a happy end. The rarity and quality of this model and the actual values on the classic car market should convince an Aston Martin enhusiast to seize this opportunity with both hands!