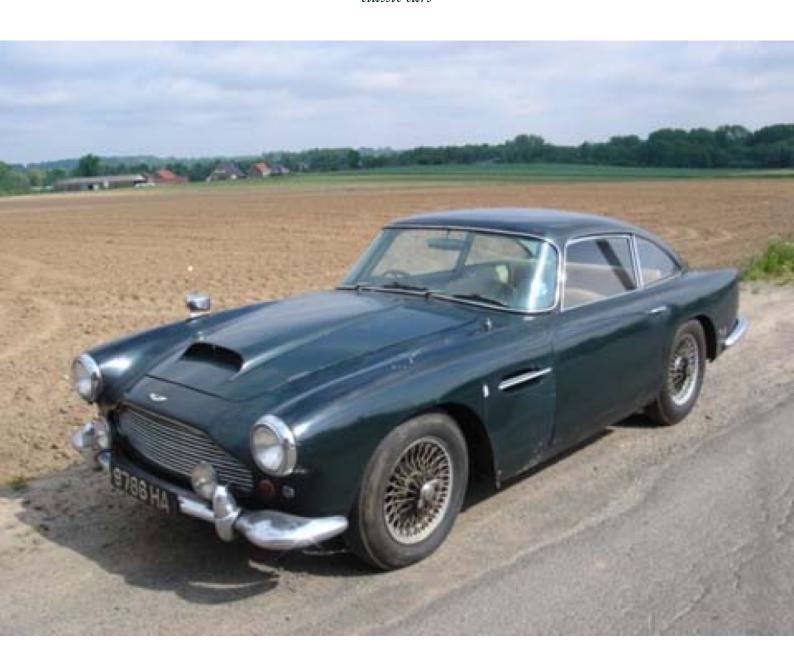

## Aston Martin DB4 SII Coupé

1961

Galerij

Chassis: DB4/461R I was very excited to unearth this early Aston Martin DB4 after nearly 25 years of hibernation. Only 3 owners from new (2 drove the car. 1 stored her). Totally original and unspoiled, this charming Aston makes my hands itch to bring her back to life. The now rather dull looking "deep carriage green" exterior body colour and lovely "champagne" leather interior are the exact specification in which this DB4 left the Newport Pagnell factory. The factory buildsheet confirmes this cosmetic presentation + the fact that all her mechanical components are matching originals. My specialised classic car workshop would love to execute the necessary restoration work or assist an enthusiast new owner who would like to make his hands dirty on this barnfind with tremendous potential. Considering recent auction prices obtained by a very similar DB4 barnfind, my actual selling price is a give-away.

| Merk     | Aston Martin  |
|----------|---------------|
| Model    | DB4 SII Coupé |
| Bouwjaar | 1961          |
| Stuur    | Rechts (RHD)  |

**MARREYT**