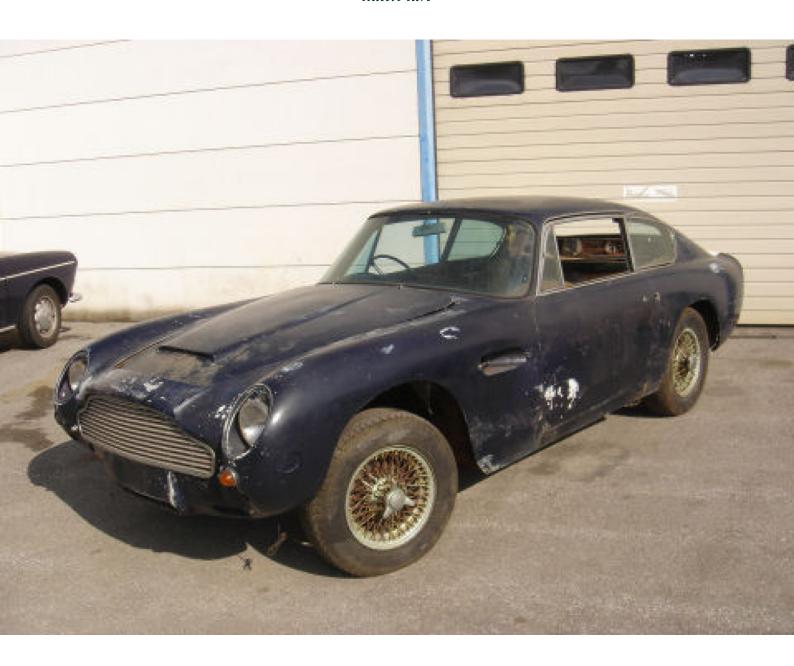

## Aston Martin DB6 Automatic

1965

Galerij

Maybe this super sports car needs quite some work, but I am absolutely convinced it is a rewarding project. This DB6 with chassis n° DB6/2405/R could in the hands of a dedicated enthusiast return to former glory or, even better, become an exciting historic race car. Good chassis, excellent aluminium outer skin, steel substructure needing some work here and there, properly running engine, auto gearbox, axles & differential, suspension, steering, interior, etc... All major components still available with the car but also some minor ones missing. Comes with original chassis plate and heritage certificate. Until now not known in lists of AMOC.

| Merk     | Aston Martin  |
|----------|---------------|
| Model    | DB6 Automatic |
| Bouwjaar | 1965          |
| Stuur    | Rechts (RHD)  |

M ARREYT