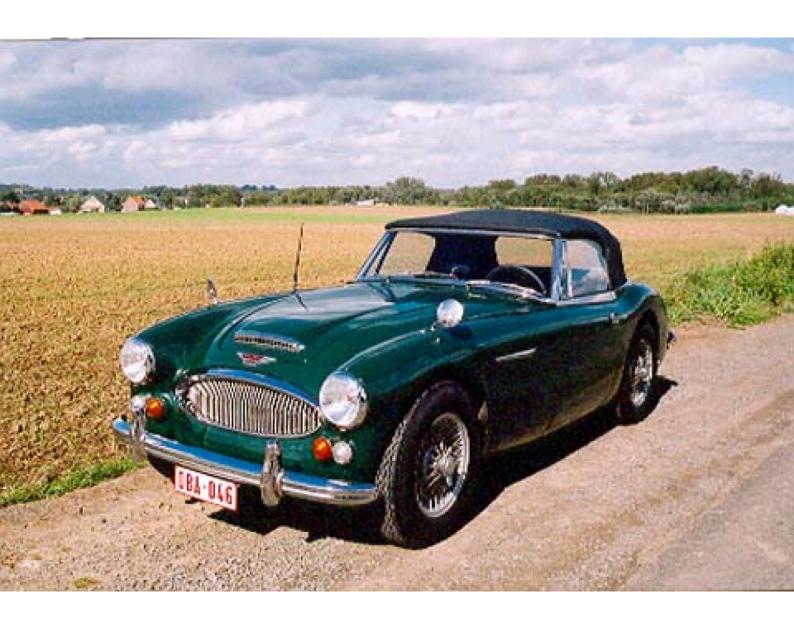

## Austin Healey 3000 MKIII

1966

Galerij

Very presentable big Healey. This last series is sought after because of the more comfortable wrap around windscreen, wind-up windows and easy to erect and fold down hood system. These BJ8's had also the most powerful 6 cylinder, 3 liter engine (150 HP). Although the paint job dates from about 15 years ago, the presentation is still nice in british racing green and evenso attractive is the black interior. In our workshop, which has a great experience in Healey's, we reconditionned not so long ago, the engine completely, fitted a new stainless steel exhaust and treated this sportscar on a set of brand new wire wheels + hubs and Avon tyres. Chassis and body are absolutely corrosion free because this car came initially from California. With some tender loving care, this BJ8 Healey could be a great classic and your pride and joy. Yours for an affordable 30.000 euro