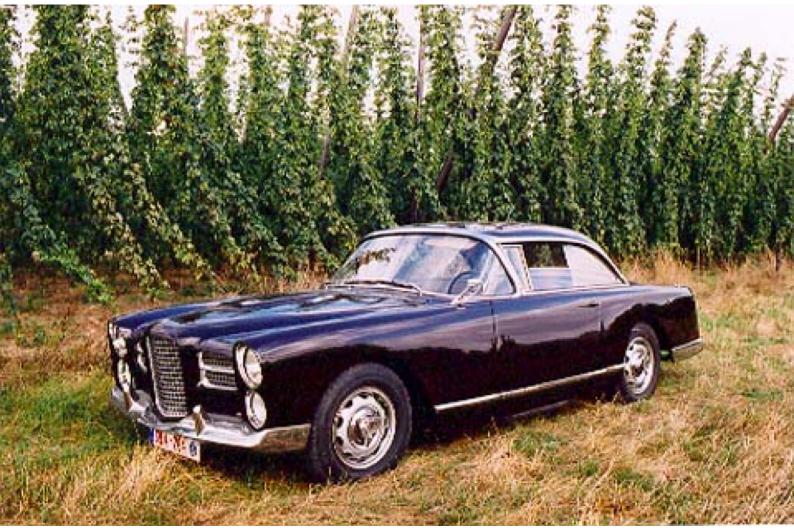

## Facel-Vega HK500

1960

Galerij

Totally restored car at great expence by Facel Vega make specialist. Exhibited at the prestigeous Paris Retromobile show, it must be one of the nicest HK500's around. This Chrysler 6.3 L V8 powered car with rare four-speed manual gearbox, was in the post-war years lonely at the top of the French car producers. Was used as an every day car by previous Belgian owner after a remarkless "controle technique" (MOT)-test. Super, exclusive, rare, stunning beauty. All those superlatives rightfully in this one HK500. Yours for a tempting 50.000 euro.