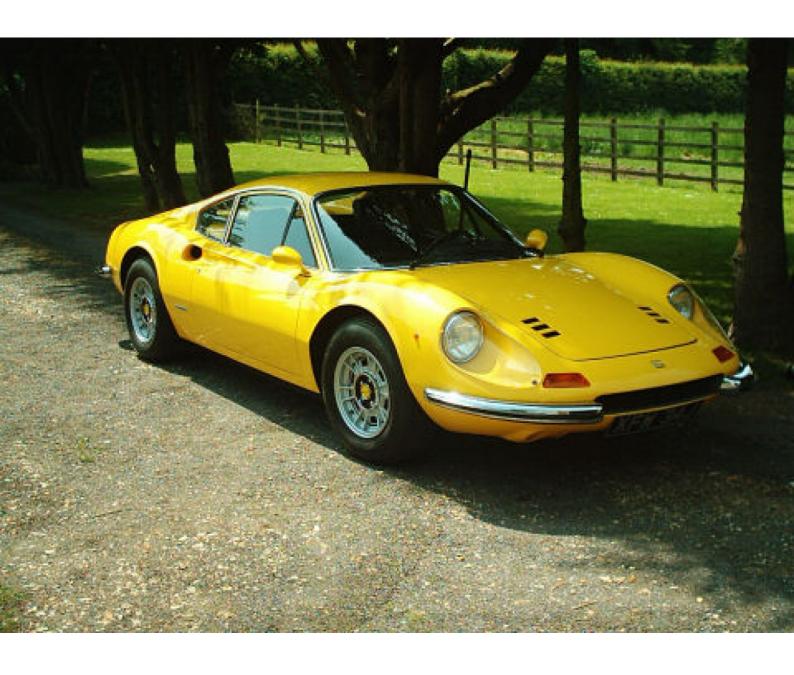

## Ferrari Dino 246 GT

1971

Galerij

In the long row of mythical Ferraris (166 MM, 250 SWB, GTO, Daytona,etc...) it is cristal clear that the Dino 246 has deserved its place thanks to the sportscars' remarkable concept and timeless Pininfarina design. The more in the actual crazy upward raise of V12 engined Ferrari values, the Dino still offers an affordable alternative. This particular LHD Dino is in a splendid original condition. Sold new to South Africa all be it in a continental European configuration, this Dino has aged ramarkably well. In super sound condition and with the striking colour combination from original of fly-yellow with black leather interior, this 246 GT has covered over all these years only 80.000 km. The cars' neat presentation does justice to the timeless beautiful Pininfarina design which is enhanced by the plexy head lamp covers. Firing the 4 cam V6 cylinder up, reveals instantly a smooth symphony of Ferrari power. Once on the road, the driver will experience strong "go-cart" sensations in this well-balanced sportscar which still behaves as when this Dino was new

| Merk     | Ferrari     |
|----------|-------------|
| Model    | Dino 246 GT |
| Bouwjaar | 1971        |
| Stuur    | Links (LHD) |

**MARREYT**