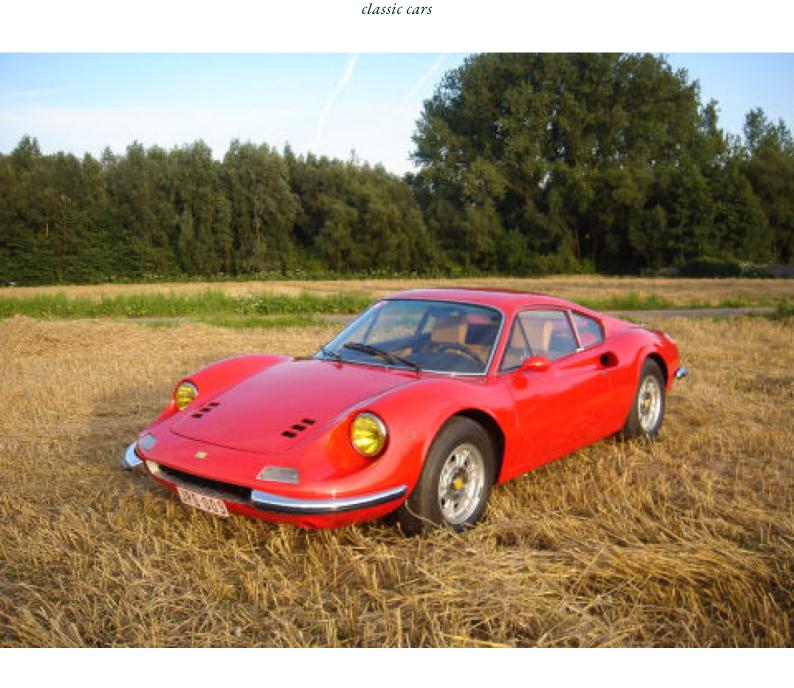

## Ferrari Dino 246 GT

1973

Galerij

Regular visitors of my website have noticed that I always had a weak spot for Dino's... I am delighted to add on the long list another attractive example of these iconic Ferrari berlinetta's which went through my hands during my classic car career. It is an original French GT with the original period Pozzi sticker still clearly visible on the rear window (nice touch to have this sticker there !). The presentation in typical Ferrari Rosso, probably repainted in original colour once many years ago, is still nice but not absolutely perfect. The inside in original beige vinyl trim, is excellent. Structurally, this Dino is a super quality sportscar with excellent clean and undamaged chassis + aluminium undertray and a very nice looking engine bay. On the road, this stylish Dino GT is probably one of the best I have ever driven. Good power from the 2,4 L 6 cylinder engine, excellent gearbox and sensational general road behaviour typical for this mid engined berlinetta. Offered for sale in todays' buoyant classic car market at a very reasonable price, this Dino has certainly a beautiful future to expect (in you hands?).