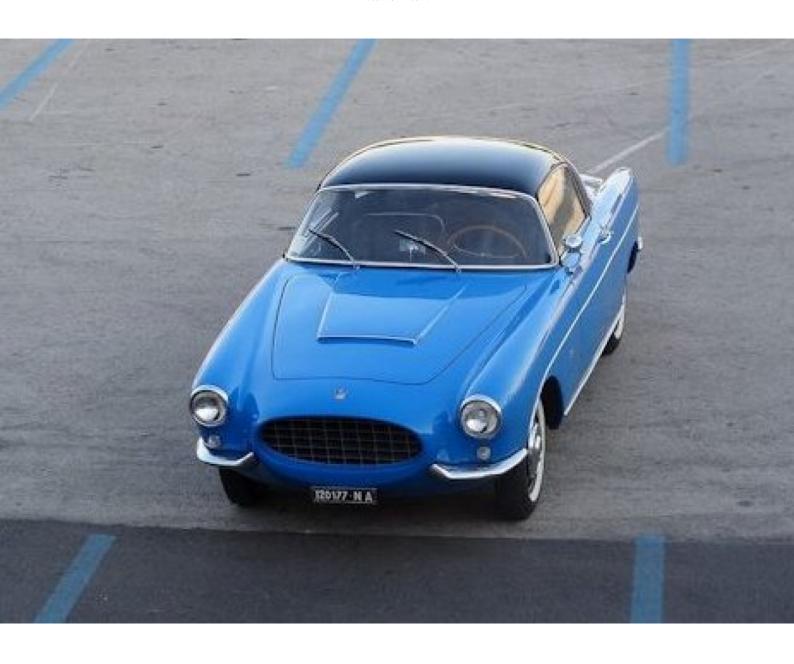

## Fiat Giannini Boano

1956

Galerij

Fiat - Giannini Boano 1956 LHD My fascination for etceterinis has brought yet another very special Fiat derivate into my stock. The basis for this exotic Coupé is a 1956 Fiat 1100 TV which from day 1 has been tuned-up by Giannini and very elegantly coachbuilt by Boano. In the past Giannini Automobili has proved with many competition successes to be a real wizard when it comes to tune-up these little Fiat engines. On this already sporty 1100 TV (Turismo Veloce) basis ,Giannini enlarged the cylinder capacity to 1250 cc, fitted high compression pistons, a re-profiled camshaft and a big 36 inch double Weber carburettor. A promising mechanical elaboration! When Felice Mario Boano left Ghia in 1955 and before starting in 1957 at the newly founded Centro Style Fiat, Boano had created his own factory: Boano Lavorazioni Speciali. This extremely elegant Giannini Boano Coupé, entirely except the doors coachbuilt in aluminium, is probably the only remaining example of a small batch of 10 such sport-Coupés. Not only a promising Concours dElegance contender... but also a rally car which needs to be taken seriously! One of these Giannini Boano sport-Coupés participated at the 1959 Targa Florio and arrived 4-th in class and 15-th OA. During the recent 2014 Mille Miglia, 2 young, very enthusiast Belgian classic car friends proved 55 years later, once again, that this Fiat Giannini Boano is an excellent rally car by driving the 1.700 Km without any mechanical problem! The only thing they had to think about was fill-up the fuel tank from now and then... The cars previous history shows very few previous owners amongst which one with 47 years of ownership. The last Italian owner undertook a comprehensive restoration respecting rigorously the originality of this particular car. Even the original colour combination for coachwork and interior trim was respected. Hundreds of photos illustrate, in a very detailed way, this quality restoration.