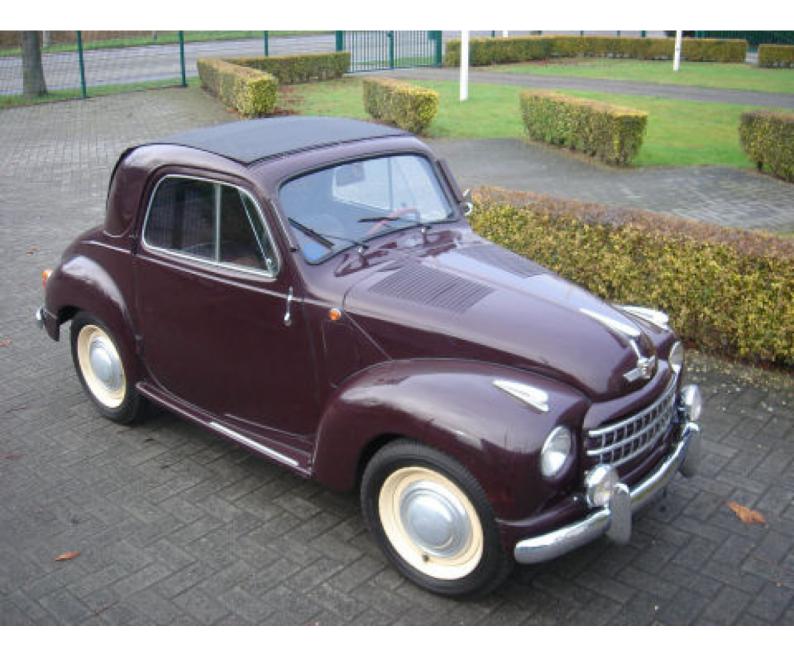

## Fiat Topolino

1951

Galerij

Incredibly charming original condition Topolino. Immaculate south of Italy origin, which explains why this Topolino is totally corosion free. Perfect period look. Nice aubergine exterior paint and matching period vinyl 'pied de poule' seat trim. Excellent & correct dark grey vinyl decouvrable top. Nicely upgraded with rare for this model period options: bumper, grille, mascot, spotlights, wheel-trim, side-window wind deflectors, etc... Fully equipped with original jack, original owners manual, etc... In perfect running condition. Engine ticks-over as smooth as a sewing machine. Comes with Belgian registration document (last owner for 30 years!)