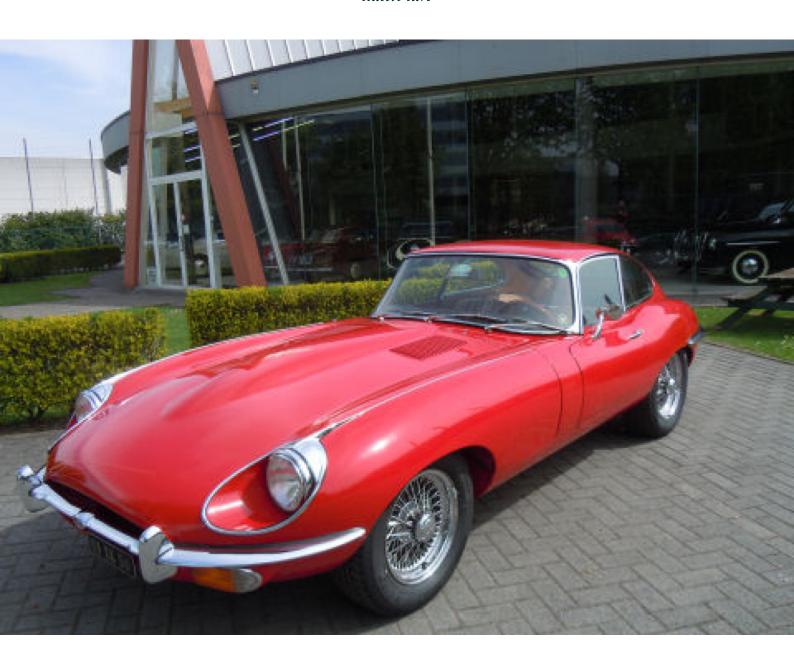

## Jaguar E-type 4,2 SII Coupé

1969

Galerij

Jaguar E-Type 4,2 SII Coupé 1969 chassis: 1R27547 This stylish E-type SII Coupé represents the ideal opportunity to enter into top-quality E-type ownership without braking the bank. Totally restored by the previous French owner approx. 10 years ago with an open cheque-book. Sparingly used since, always very well maintained and garaged in perfect conditions. Today this E-type is still immaculate and a great pleasure to drive.

| Merk     | Jaguar               |
|----------|----------------------|
| Model    | E-type 4,2 SII Coupé |
| Bouwjaar | 1969                 |

W MARREYT +32 (0)53 63 12 33 www.marreyt.com info@marreyt.com