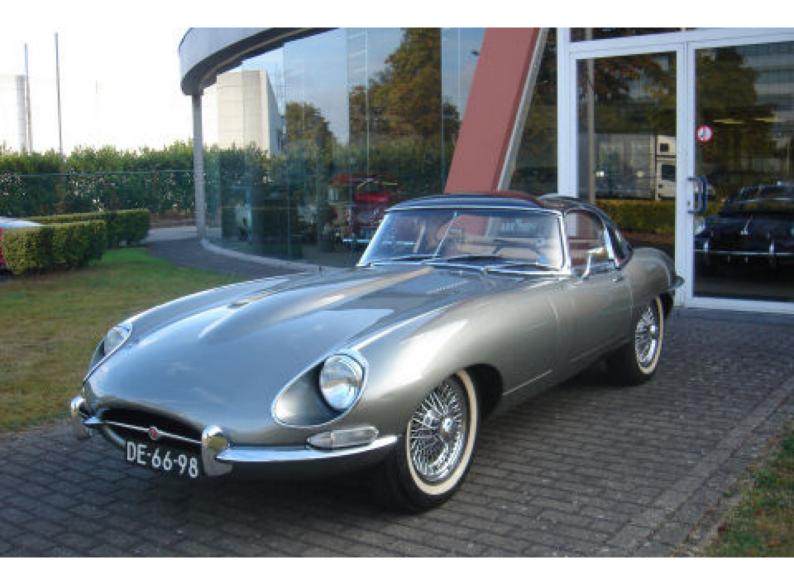

## Jaguar E-type S1 1/2 Roadster

1967

Galerij

I spotted this E-type already a while ago in the possession of a Dutch classic car enthusiast. The fact which attracted me most was the beautifully patinated original red leather interior due to the fact that this Jaguar had only covered 33.000 miles from new. Looking closer to this sportscar into the smallest details confirmed the very low original milage convincingly. Also the road test impressed. Super smooth engine, silk gearbox manipulation, very homogene sensation and no rattles what so ever. When you add to this sheltered previous provenance the perfect looks of this sportscar enhanced by the stylish factory hard-top in black making a very nice contrast to the gun metal grey bodycolor, everyone can understand this particular Jaguar E-type is difficult to resist. That is why she was sold in just a couple of days time.