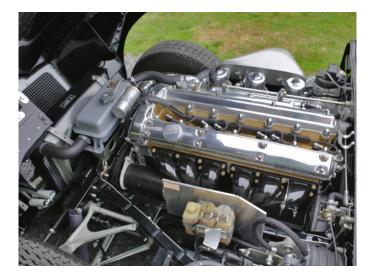

Once this decission is made, one can not hope for a better starting point as this sound, undamaged, unmolested, matching numbers and ultra complete Jaguar E-type.

We nevertheless made sure that serveral elements were preserved which still refer to this excellent original condition. The green tinted glass, quite a lot of chrome elements and the rare crossed pattern aluminium decorative panels on dashboard and gearbox tunnel are still original.