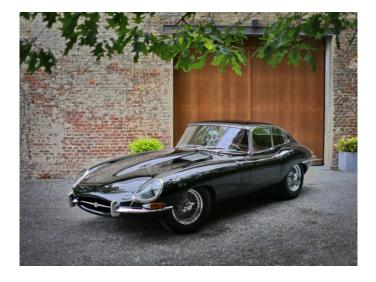

## Jaguar E-type S1 3.8 Coupé 1963 LHD

This is truly an icon of a sportscar!

For us this 1963 Jaguar E-type S1 3.8 Coupé is a rolling sculpture.

As with many British sportscars from that period also this S1 Jaguar E-type Coupé started life in sunny California – USA.

Respecting the original colour combination of black paint with red leather interior was a logic decission.

The only deviation of the original specification was by fitting slightly wider 6 inch inner laced chrome wire wheels, on which we think this E-type S1 "sits" better.