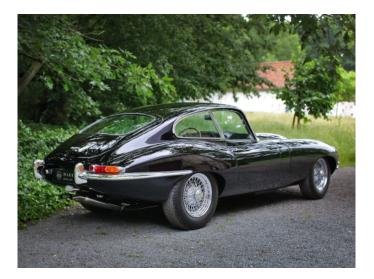

## Jaguar E-type S1 3.8 Coupé 1963 LHD

This is truly an icon of a sportscar!

For us this 1963 Jaguar E-type S1 3.8 Coupé is a rolling sculpture.

As with many British sportscars from that period also this S1 Jaguar E-type Coupé started life in sunny California – USA.

Respecting the original colour combination of black paint with red leather interior was a logic decission.

The only deviation of the original specification was by fitting slightly wider 6 inch inner laced chrome wire wheels, on which we think this E-type S1 "sits" better.