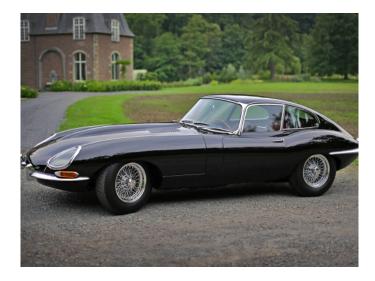

## Jaguar E-type S1 3.8 Coupé 1963 LHD

This is truly an icon of a sportscar!

For us this 1963 Jaguar E-type S1 3.8 Coupé is a rolling sculpture.

As with many British sportscars from that period also this S1 Jaguar E-type Coupé started life in sunny California – USA.

Respecting the original colour combination of black paint with red leather interior was a logic decission.

The only deviation of the original specification was by fitting slightly wider 6 inch inner laced chrome wire wheels, on which we think this E-type S1 "sits" better.