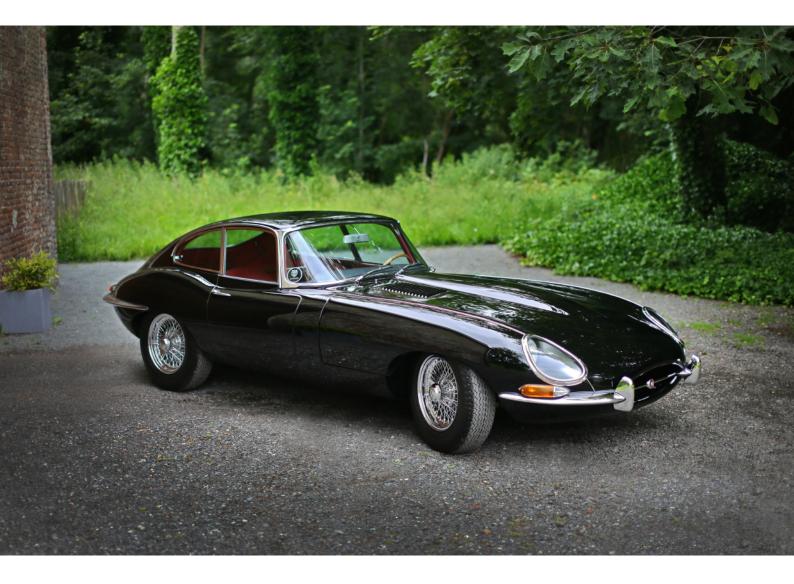

## Jaguar E-type S1 3.8 Coupé 1963 LHD

This is truly an icon of a sportscar!

For us this 1963 Jaguar E-type S1 3.8 Coupé is a rolling sculpture.

As with many British sportscars from that period also this S1 Jaguar E-type Coupé started life in sunny California – USA.

Respecting the original colour combination of black paint with red leather interior was a logic decission.

The only deviation of the original specification was by fitting slightly wider 6 inch inner laced chrome wire wheels, on which we think this E-type S1 "sits" better.