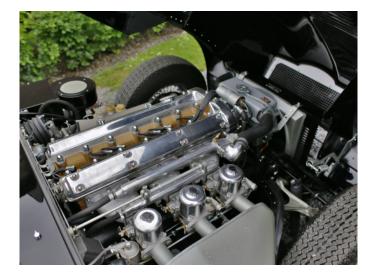

The more we looked into this preservation project, the more we realised that this E-type was just beyond the point of preservation and that the best option to guarantee the car and the owner lots of classic car pleasures in the future, consisted in a straightforward restoration.

Once this decission is made, one can not hope for a better starting point as this sound, undamaged, unmolested, matching numbers and ultra complete Jaguar E-type.

We nevertheless made sure that serveral elements were preserved which still refer to this excellent original condition. The green tinted glass, quite a lot of chrome elements and the rare crossed pattern aluminium decorative panels on dashboard and gearbox tunnel are still original.