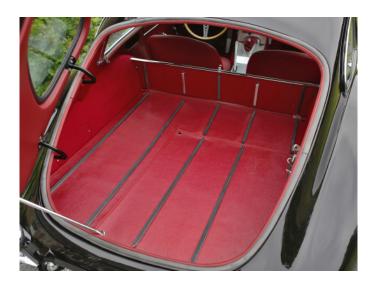

Respecting the original colour combination of black paint with red leather interior was a logic decission.

The only deviation of the original specification was by fitting slightly wider 6 inch inner laced chrome wire wheels, on which we think this E-type S1 "sits" better.