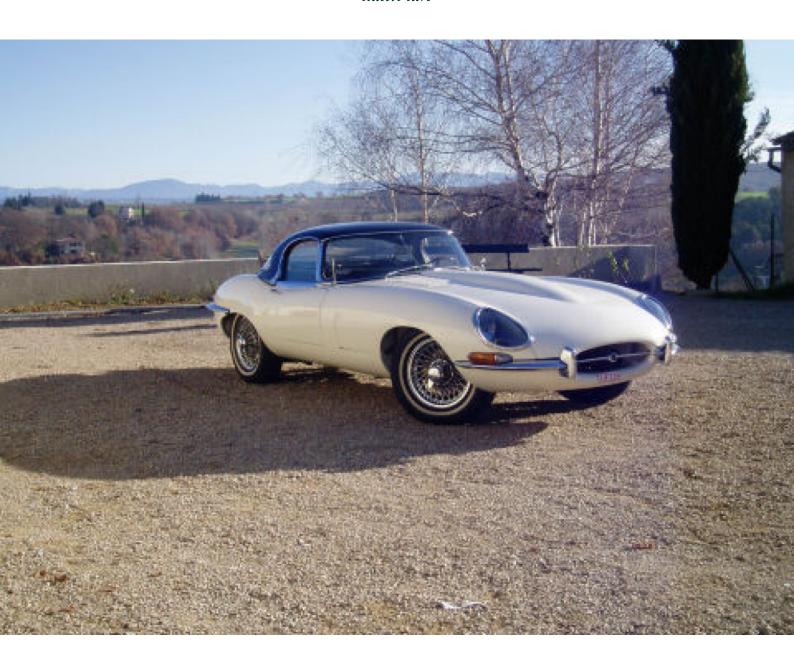

## Jaguar E-type SI 4.2 L Roadster

1966

Galerij

Very attractive example of the highly praised an sought after SI 4.2 Etype roadster. Totally restored aswell bodily as mechanically a couple of years ago by a Belgian professional for one of my local customers. This attractive E-type has spent the last year in the collection of one of my collector friends in the south of France, where this iconic Jaguar sportscar was very regularly admired and positively complimented. Indeed smashing presentation in old English white with chrome wire wheels, attractively complemented by gorgeous red leather interior showing just a little bit of lovely patina. Period radio. Black double duck hood and correct period perfect condition hardtop (also black). Very homogene and taut feeling on the road. Who would not want this superb E-type in his garage...?

| Merk     | Jaguar                   |
|----------|--------------------------|
| Model    | E-type SI 4.2 L Roadster |
| Bouwjaar | 1966                     |
| Stuur    | Links (LHD)              |

W MARREYT